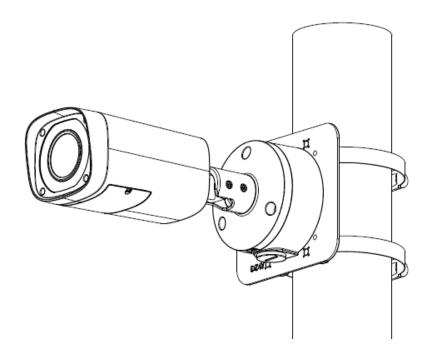

| Dimension             | Ф90.0mmx34.1mm (Ф3.54"x1.34")    |  |  |
| Inch Thread           | M20(G1/2")                       |  |  |
| Load Bearing          | 1.0kg(2.2lb)                     |  |  |
| Weight                | 0.16kg(0.35lb)                   |  |  |
| Color                 | White                            |  |  |
| Operating Temperature | -40°C~+60°C(-40°F~+140°F)        |  |  |
| Humidity              | 0~90% RH                         |  |  |
| Applicable Model      | Please see "Accessory Selection" |  |  |

### **Order Information**

| Туре         | Part Number | Description  |
|--------------|-------------|--------------|
| Camera Mount | DH-PFA135   | Junction box |
|              | PFA135      | Junction box |

## **Dimensions (mm/inch)**





### Application



## **Package Information**

- Junction box \*1
- M4x12 screw \*3
- ST4x25 screw \*3
- Plastic anchor \*3
- Water-proof joint \*1
- Wrench \*1

© 2020Dahua. All rights reserved. Design and specifications are subject to change without notice.