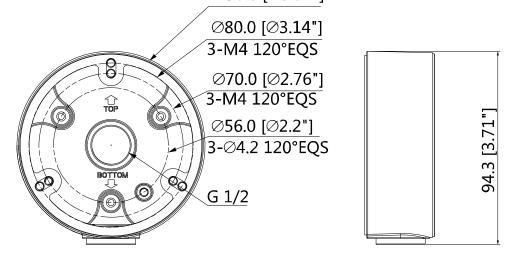

## **Dimensions (mm/inch)**

### **Technical Specifications**

| Model                 | DH-PFA135                        |  |  |
|-----------------------|----------------------------------|--|--|
| General               |                                  |  |  |
| Material              | Aluminum                         |  |  |
| Dimension             | Ф90.0mmx34.1mm (Ф3.54"x1.34")    |  |  |
| Inch Thread           | M20(G1/2")                       |  |  |
| Load Bearing          | 1.0kg(2.2lb)                     |  |  |
| Weight                | 0.16kg(0.35lb)                   |  |  |
| Color                 | White                            |  |  |
| Operating Temperature | -40°C~+60°C(-40°F~+140°F)        |  |  |
| Humidity              | 0~90% RH                         |  |  |
| Applicable Model      | Please see "Accessory Selection" |  |  |