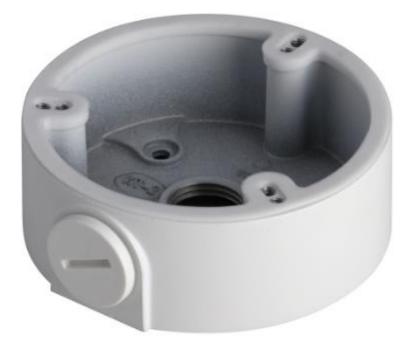

# DH-PFA135 Junction Box

#### **Features**

- Aesthetic design
- Material: aluminum
- Junction box

### **Technical Specifications**

| Model                 | DH-PFA135                        |  |  |
|-----------------------|----------------------------------|--|--|
| General               |                                  |  |  |
| Material              | Aluminum                         |  |  |
| Dimension             | Ф90.0mmx34.1mm (Ф3.54"x1.34")    |  |  |
| Inch Thread           | M20(G1/2")                       |  |  |
| Load Bearing          | 1.0kg(2.2lb)                     |  |  |
| Weight                | 0.16kg(0.35lb)                   |  |  |
| Color                 | White                            |  |  |
| Operating Temperature | -40°C~+60°C(-40°F~+140°F)        |  |  |
| Humidity              | 0~90% RH                         |  |  |
| Applicable Model      | Please see "Accessory Selection" |  |  |