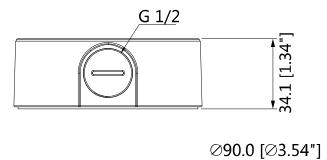

## **Dimensions (mm/inch)**

### **Technical Specifications**

| Model                 | DH-PFA135                        |  |  |
|-----------------------|----------------------------------|--|--|
| General               |                                  |  |  |
| Material              | Aluminum                         |  |  |
| Dimension             | Ф90.0mmx34.1mm (Ф3.54"x1.34")    |  |  |
| Inch Thread           | M20(G1/2")                       |  |  |
| Load Bearing          | 1.0kg(2.2lb)                     |  |  |
| Weight                | 0.16kg(0.35lb)                   |  |  |
| Color                 | White                            |  |  |
| Operating Temperature | -40°C~+60°C(-40°F~+140°F)        |  |  |
| Humidity              | 0~90% RH                         |  |  |
| Applicable Model      | Please see "Accessory Selection" |  |  |