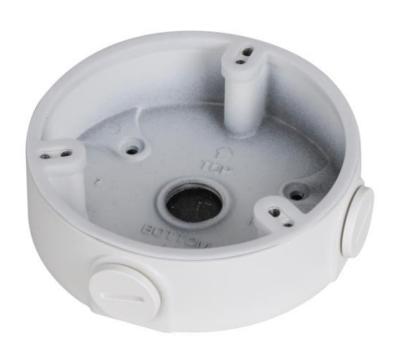

# DH-PFA136

**Junction Box** 

### **Features**

- Aesthetic design
- Material: aluminum
- Junction box

### **Technical Specifications**

| Model                 | DH-PFA136                        |  |
|-----------------------|----------------------------------|--|
| General               |                                  |  |
| Material              | Aluminum                         |  |
| Dimension             | Ф110.0mmx34.0mm (Ф4.33"x1.34")   |  |
| Inch Thread           | M20(G1/2")                       |  |
| Load Bearing          | 1.0kg(2.2lb)                     |  |
| Weight                | 0.19kg(0.42lb)                   |  |
| Color                 | White                            |  |
| Operating Temperature | -40°C~+60°C(-40°F~+140°F)        |  |
| Humidity              | 0~90% RH                         |  |
| Applicable Model      | Please see "Accessory Selection" |  |