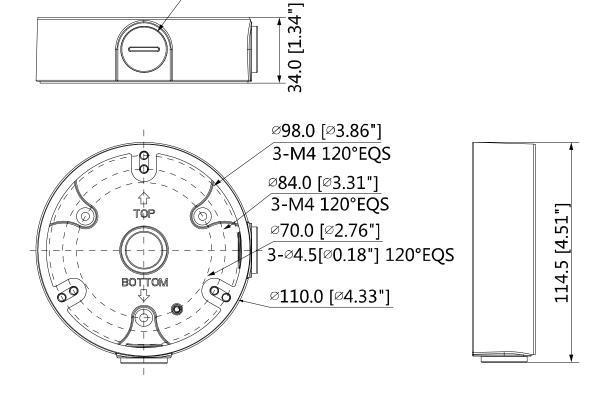

### **Dimensions (mm/inch)**

### **Technical Specifications**

| Model                 | DH-PFA136                        |  |
|-----------------------|----------------------------------|--|
| General               |                                  |  |
| Material              | Aluminum                         |  |
| Dimension             | Ф110.0mmx34.0mm (Ф4.33"x1.34")   |  |
| Inch Thread           | M20(G1/2")                       |  |
| Load Bearing          | 1.0kg(2.2lb)                     |  |
| Weight                | 0.19kg(0.42lb)                   |  |
| Color                 | White                            |  |
| Operating Temperature | -40°C~+60°C(-40°F~+140°F)        |  |
| Humidity              | 0~90% RH                         |  |
| Applicable Model      | Please see "Accessory Selection" |  |