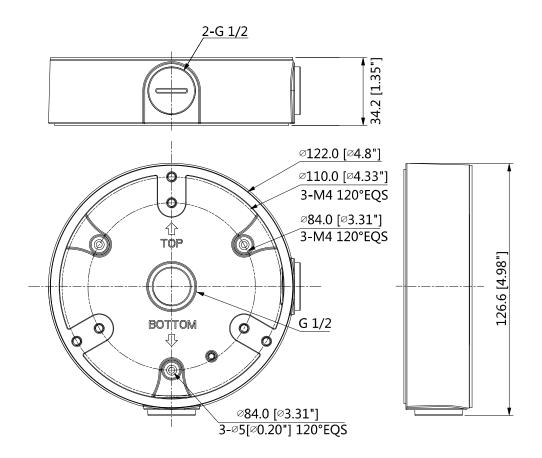

## **Dimensions (mm/inch)**

## **Technical Specifications**

| Model                 | DH-PFA137                        |  |
|-----------------------|----------------------------------|--|
| General               |                                  |  |
| Material              | Aluminum                         |  |
| Dimension             | Ф122.0mmx34.2mm (Ф4.80″x1.35″)   |  |
| Inch Thread           | M20(G1/2")                       |  |
| Load Bearing          | 1.0kg(2.2lb)                     |  |
| Weight                | 0.24kg(0.53lb)                   |  |
| Color                 | White                            |  |
| Operating Temperature | -40°C~+60°C(-40°F~+140°F)        |  |
| Humidity              | <90% RH                          |  |
| Applicable Model      | Please see "Accessory Selection" |  |