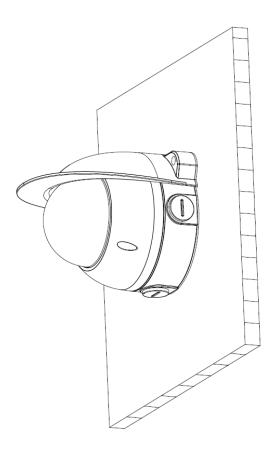

|  |
| Dimension             | Ф122.0mmx34.2mm (Ф4.80″x1.35″)   |  |
| Inch Thread           | M20(G1/2")                       |  |
| Load Bearing          | 1.0kg(2.2lb)                     |  |
| Weight                | 0.24kg(0.53lb)                   |  |
| Color                 | White                            |  |
| Operating Temperature | -40°C~+60°C(-40°F~+140°F)        |  |
| Humidity              | <90% RH                          |  |
| Applicable Model      | Please see "Accessory Selection" |  |

#### **Order Information**

| Туре         | Part Number | Description  |
|--------------|-------------|--------------|
| Camera Mount | DH-PFA137   | Junction box |
|              | PFA137      | Junction box |

## **Dimensions (mm/inch)**



## **Application**



### **Package Information**

- Junction box \*1
- M4x12 screw \*3
- ST4x25 screw \*3
- Plastic anchor: 3
- Water joint \*1
- Wrench \*1