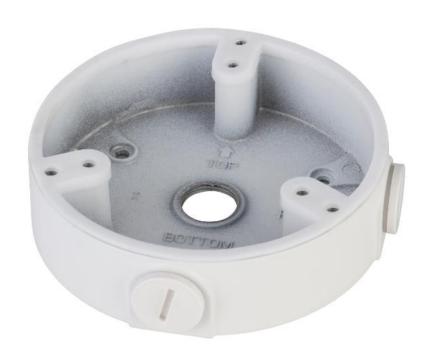

# DH-PFA137

**Junction Box** 

#### **Features**

- Aesthetic design
- Material: aluminum
- Junction box