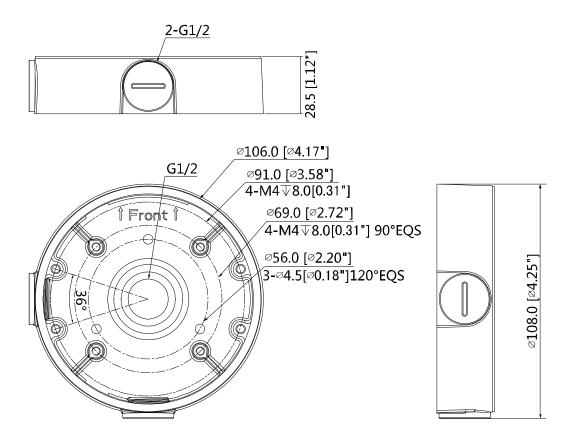

## **Dimensions (mm/inch)**

### **Technical Specifications**

| Model                 | DH-PFA139                        |  |
|-----------------------|----------------------------------|--|
| General               |                                  |  |
| Material              | Aluminum                         |  |
| Dimension             | Φ108.0mmx28.5mm (Φ4.25"x1.12")   |  |
| Inch Thread           | M20(G1/2")                       |  |
| Load Bearing          | 1.0kg(2.2lb)                     |  |
| Weight                | 0.16kg(0.35lb)                   |  |
| Color                 | White                            |  |
| Operating Temperature | -40°C ~+60°C (-40°F ~+140°F)     |  |
| Humidity              | <90% RH                          |  |
| Applicable Model      | Please see "Accessory Selection" |  |