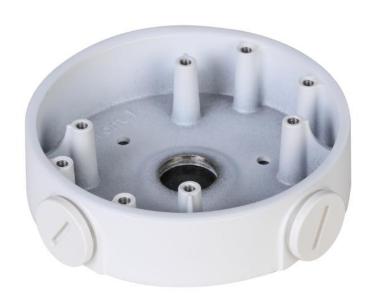

# DH-PFA139

**Junction Box** 

#### **Features**

- Aesthetic design
- Material: aluminum
- Junction box