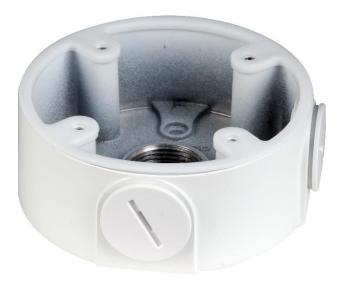

# DH-PFA13A-E Junction Box

#### **Features**

- Aesthetic design
- Material: Aluminum
- Junction box

### **Technical Specifications**

| Model                 | DH-PFA13A-E                      |  |
|-----------------------|----------------------------------|--|
| General               |                                  |  |
| Material              | Aluminum                         |  |
| Dimension (W x H x D) | Φ96.7mmx37.2mm (Φ3.81"x1.46")    |  |
| Pipe thread           | G3/4"                            |  |
| Weight                | 0.17kg(0.37lb)                   |  |
| Load bearing          | 3.0kg(6.61lb)                    |  |
| Color                 | White                            |  |
| Operating temperature | -40°C ~60°C(-40°F ~140°F)        |  |
| Humidity              | 0~90% RH                         |  |
| Applicable model      | Please see "Accessory Selection" |  |