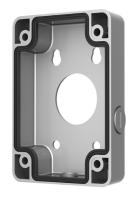

# DH-PFA120-SG

Junction box

- · Aluminum alloy material
- · Matched with particular cameras, beautiful and elegant designed

#### Performance

| Model                 | DH-PFA120-SG                                                         |  |
|-----------------------|----------------------------------------------------------------------|--|
| Material              | Aluminum alloy                                                       |  |
| Product Dimensions    | 115.0 mm × 160.0 mm × 38.8 mm<br>(4.53" × 6.30" × 1.53") (L × W × H) |  |
| Net Weight            | 0.53 kg (1.17 lb)                                                    |  |
| Load Bearing          | 7.0 kg (15.43 lb)                                                    |  |
| Operating Temperature | -40°C to +60°C (-40°F to +140°F)                                     |  |
| Operating Humidity    | <90% (RH)                                                            |  |
| Color                 | Silver gray                                                          |  |
| Applicable Camera     | Please see "Accessory Selection"                                     |  |