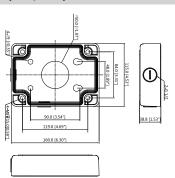

## Dimensions (mm/inch)

#### Performance

| Model                 | DH-PFA120-SG                                                         |  |
|-----------------------|----------------------------------------------------------------------|--|
| Material              | Aluminum alloy                                                       |  |
| Product Dimensions    | 115.0 mm × 160.0 mm × 38.8 mm<br>(4.53" × 6.30" × 1.53") (L × W × H) |  |
| Net Weight            | 0.53 kg (1.17 lb)                                                    |  |
| Load Bearing          | 7.0 kg (15.43 lb)                                                    |  |
| Operating Temperature | -40°C to +60°C (-40°F to +140°F)                                     |  |
| Operating Humidity    | <90% (RH)                                                            |  |
| Color                 | Silver gray                                                          |  |
| Applicable Camera     | Please see "Accessory Selection"                                     |  |