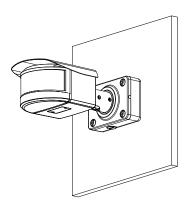

|  |
| Load Bearing          | 7.0 kg (15.43 lb)                                                    |  |
| Operating Temperature | -40°C to +60°C (-40°F to +140°F)                                     |  |
| Operating Humidity    | <90% (RH)                                                            |  |
| Color                 | Silver gray                                                          |  |
| Applicable Camera     | Please see "Accessory Selection"                                     |  |

| Ordering Information |              |              |  |
|----------------------|--------------|--------------|--|
| Туре                 | Model        | Description  |  |
| Camera Mount         | DH-PFA120-SG | Junction box |  |

## Installation



## Dimensions (mm/inch)