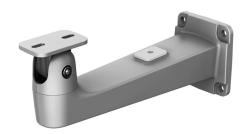

# DH-PFB605W-SG

Wall Mount Bracket

- · Aluminum alloy material
- · Matched with particular cameras, beautiful and elegant designed

## Performance

| Model                 | DH-PFB605W-SG                                                         |  |
|-----------------------|-----------------------------------------------------------------------|--|
| Material              | Aluminum alloy                                                        |  |
| Product Dimensions    | 284.5 mm × 92.0 mm × 120.8 mm<br>(11.20" × 3.62" × 4.76") (L × W × H) |  |
| Net Weight            | 0.65 kg (1.43 lb)                                                     |  |
| Load Bearing          | 5.0 kg (11.02 lb)                                                     |  |
| Operating Temperature | -40°C to +60°C (-40°F to +140°F)                                      |  |
| Operating Humidity    | <90% (RH)                                                             |  |
| Color                 | Silver gray                                                           |  |
| Applicable Camera     | Please see "Accessory Selection"                                      |  |