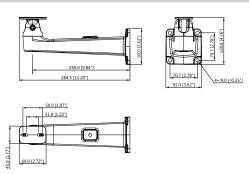

## Dimensions (mm/inch)

## Performance

| Model                 | DH-PFB605W-SG                                                         |  |
|-----------------------|-----------------------------------------------------------------------|--|
| Material              | Aluminum alloy                                                        |  |
| Product Dimensions    | 284.5 mm × 92.0 mm × 120.8 mm<br>(11.20" × 3.62" × 4.76") (L × W × H) |  |
| Net Weight            | 0.65 kg (1.43 lb)                                                     |  |
| Load Bearing          | 5.0 kg (11.02 lb)                                                     |  |
| Operating Temperature | -40°C to +60°C (-40°F to +140°F)                                      |  |
| Operating Humidity    | <90% (RH)                                                             |  |
| Color                 | Silver gray                                                           |  |
| Applicable Camera     | Please see "Accessory Selection"                                      |  |