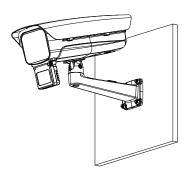

|  |
| Load Bearing          | 5.0 kg (11.02 lb)                                                     |  |
| Operating Temperature | -40°C to +60°C (-40°F to +140°F)                                      |  |
| Operating Humidity    | <90% (RH)                                                             |  |
| Color                 | Silver gray                                                           |  |
| Applicable Camera     | Please see "Accessory Selection"                                      |  |

| Ordering Information |               |                    |  |
|----------------------|---------------|--------------------|--|
| Туре                 | Model         | Description        |  |
| Camera Mount         | DH-PFB605W-SG | Wall Mount Bracket |  |

## Installation



## Dimensions (mm/inch)