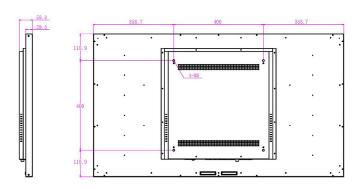

### Mechanical Specification

| Dimensions   | 1117.3mm×673.8mm×58.3mm(43.99"×26.53"×2.30") |
|--------------|----------------------------------------------|
| Package      | 1245mm×765mm×165mm(49.01"×30.11"×6.49")      |
| Bezel Width  | 8mm                                          |
| Net Weight   | 16.3kg (35.93lb)                             |
| Gross Weight | 23.1kg (50.92lb)                             |

#### Accessory

| Included in Box | Power cord    |
|-----------------|---------------|
| Wall Mount Kit  | Yes           |
| VESA Mount      | 400mm × 400mm |

## Dimensions(mm)

**Decoding Capacity** 