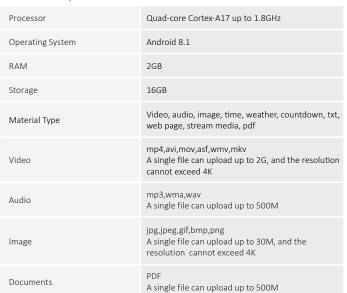

## Connectivity

| Input                  | RJ45 ×1, USB ×2, TF Slot ×1, HDMI ×1, SIM Slot ×1, 3.5mm Audio In×1 |
|------------------------|---------------------------------------------------------------------|
| External Control       | RS232                                                               |
| Wi-Fi                  | Not Support                                                         |
| Speaker                | 5W×2                                                                |
| Smart Signage Platform | Media Publish System 3.0                                            |