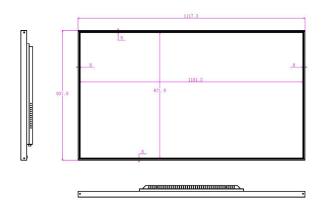

### Mechanical Specification

| Dimensions   | 1117.3mm×673.8mm×58.3mm(43.99"×26.53"×2.30") |
|--------------|----------------------------------------------|
| Package      | 1245mm×765mm×165mm(49.01"×30.11"×6.49")      |
| Bezel Width  | 8mm                                          |
| Net Weight   | 16.3kg (35.93lb)                             |
| Gross Weight | 23.1kg (50.92lb)                             |

## Dimensions(mm)

**Decoding Capacity** 