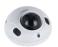

## IPC 3X41-S2 Fixed-focal Series (2M/4M/5M/8M)

- SMD 4.0, Quick Pick, AI SSA, AI Coding, Perimeter Protection
- 2.1mm (Only Wedge Dome), 2.8mm, 3.6mm, 6mm
- Built-in mic
- Smart H.264+/H.265+ triple-stream encoding
- Starlight, WDR, 3D DNR, HLC, BLC
- Micro SD card, IP67, PoE