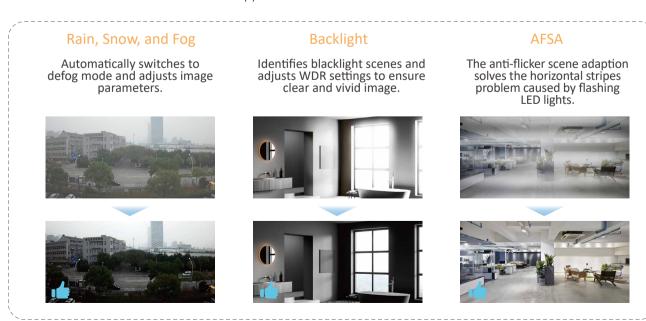

## Multi-scene

Al SSA can identify multiple scenes such as rain, snow, fog, backlight and flicker, making the camera suitable for more indoor and outdoor application scenarios.