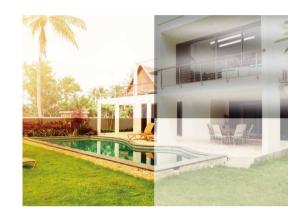

## Multi-scene

Al SSA can identify multiple scenes such as rain, snow, fog, backlight and flicker, making the camera suitable for more indoor and outdoor application scenarios.