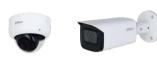

### **WizSense IPC**

## IPC 3X41-S2 Fixed-focal Series (2M/4M/5M/8M)

- SMD 4.0, Quick Pick, AI SSA, AI Coding, Perimeter Protection
- 2.1mm (Only Wedge Dome), 2.8mm, 3.6mm, 6mm
- Built-in mic
- Smart H.264+/H.265+ triple-stream encoding
- Starlight, WDR, 3D DNR, HLC, BLC
- Micro SD card, IP67, PoE

# IPC 3X41-S2 Vari-focal Series (2M/4M/5M/8M)

- SMD 4.0, Quick Pick, AI SSA, AI Coding, Perimeter Protection
- 2.7-13.5mm
- Built-in mic
- Smart H.264+/H.265+ triple-stream encoding
- Starlight, WDR, 3D DNR, HLC, BLC
- Micro SD card, IP67, PoE