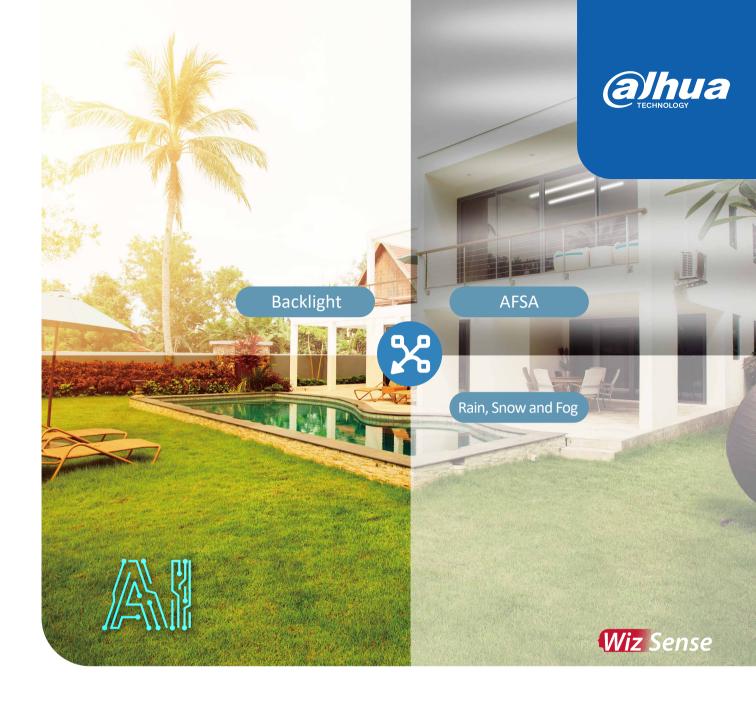

# Al Scene Self-adaption

Stronger AI, Better Image

Multi-scene

## Deep Learning Algorithm

With the continuous development of video surveillance and AI, the demand for images with higher quality is also increasing. The Dahua AI SSA (Scene Self-adaption) technology is based on deep learning algorithm that can intelligently identify multiple scenes and adjust to their optimal images.

## Multi-scene

Al SSA can identify multiple scenes such as rain, snow, fog, backlight and flicker, making the camera suitable for more indoor and outdoor application scenarios.

## | Self-adaption

Based on the scene condition, AI SSA will adjust the image parameters such as exposure, lightness, or other specific image features to capture the highest quality images.