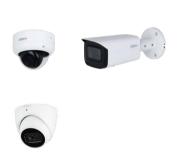

### **WizSense IPC**

## IPC 3X41-S2 Fixed-focal Series (2M/4M/5M/8M)

- SMD 4.0, Quick Pick, AI SSA, AI Coding, Perimeter Protection
- 2.1mm (Only Wedge Dome), 2.8mm, 3.6mm, 6mm
- Built-in mic
- Smart H.264+/H.265+ triple-stream encoding
- Starlight, WDR, 3D DNR, HLC, BLC
- Micro SD card, IP67, PoE

# IPC 3X41-S2 Vari-focal Series (2M/4M/5M/8M)

- SMD 4.0, Quick Pick, AI SSA, AI Coding, Perimeter Protection
- 2.7-13.5mm
- Built-in mic
- Smart H.264+/H.265+ triple-stream encoding
- Starlight, WDR, 3D DNR, HLC, BLC
- Micro SD card, IP67, PoE