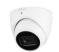

# IPC 3X41-S2 Vari-focal Series (2M/4M/5M/8M)

- SMD 4.0, Quick Pick, AI SSA, AI Coding, Perimeter Protection
- 2.7-13.5mm
- Built-in mic
- Smart H.264+/H.265+ triple-stream encoding
- Starlight, WDR, 3D DNR, HLC, BLC
- Micro SD card, IP67, PoE