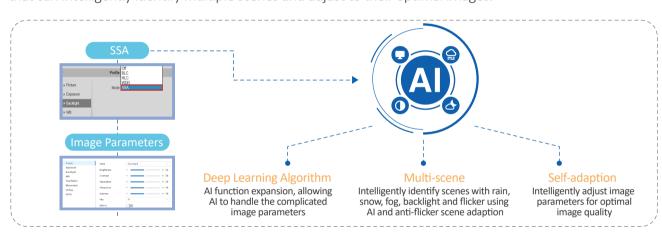

## Deep Learning Algorithm

With the continuous development of video surveillance and AI, the demand for images with higher quality is also increasing. The Dahua AI SSA (Scene Self-adaption) technology is based on deep learning algorithm that can intelligently identify multiple scenes and adjust to their optimal images.

## Multi-scene

Al SSA can identify multiple scenes such as rain, snow, fog, backlight and flicker, making the camera suitable for more indoor and outdoor application scenarios.

## | Self-adaption

Based on the scene condition, AI SSA will adjust the image parameters such as exposure, lightness, or other specific image features to capture the highest quality images.