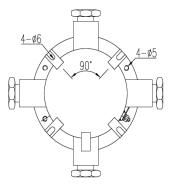

## Junction Box

ø187.0 mm (ø7.36 in.) For Use with Explosion-protected Cameras

- 316L Stainless Steel Construction
- Four (4) Cable Ports, G-3/4-in. Cable Entry Standard
- IP68 Ingress Protection
- Designed for Extreme Temperature Environments
- For Use with Explosion-protected Cameras

## **Technical Specifications**

| Material              |             | 316L Stainless Steel                                              |                                   |
|-----------------------|-------------|-------------------------------------------------------------------|-----------------------------------|
| Dimensions            |             |                                                                   |                                   |
| External              |             | ø187.0 mm x 84.0 mm<br>(ø7.36 in. x 3.31 in.)                     |                                   |
| Internal (L x W x H)  |             | 100.0 mm x 100.0 mm x 75.0 mm<br>(3.94 in. x 3.94 in. x 2.95 in.) |                                   |
| Pipe Thread           |             | G-3/4 in.                                                         |                                   |
| Weight                |             | 3.20 kg (7.05 lb)                                                 |                                   |
| Operating Temperature |             | -40 °C to 60 °C (-40 °F to 140 °F)                                |                                   |
| Humidity              |             | Less than 95% RH                                                  |                                   |
| Certifications        |             |                                                                   |                                   |
| Ingress Protection    |             | IP68                                                              |                                   |
| Ordering Information  |             |                                                                   |                                   |
| Туре                  | Part Number |                                                                   | Description                       |
| Junction Box          | DH-ZA-JXD4  |                                                                   | 316L Stainless Steel Junction Box |