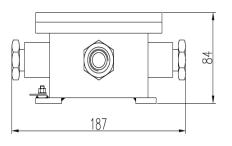

## **Technical Specifications**

| Material              |             | 316L Stainless Steel                                              |                                   |
|-----------------------|-------------|-------------------------------------------------------------------|-----------------------------------|
| Dimensions            |             |                                                                   |                                   |
| External              |             | ø187.0 mm x 84.0 mm<br>(ø7.36 in. x 3.31 in.)                     |                                   |
| Internal (L x W x H)  |             | 100.0 mm x 100.0 mm x 75.0 mm<br>(3.94 in. x 3.94 in. x 2.95 in.) |                                   |
| Pipe Thread           |             | G-3/4 in.                                                         |                                   |
| Weight                |             | 3.20 kg (7.05 lb)                                                 |                                   |
| Operating Temperature |             | -40 °C to 60 °C (-40 °F to 140 °F)                                |                                   |
| Humidity              |             | Less than 95% RH                                                  |                                   |
| Certifications        |             |                                                                   |                                   |
| Ingress Protection    |             | IP68                                                              |                                   |
| Ordering Information  |             |                                                                   |                                   |
| Туре                  | Part Number |                                                                   | Description                       |
| Junction Box          | DH-ZA-JXD4  |                                                                   | 316L Stainless Steel Junction Box |

## **Dimensions (mm)**