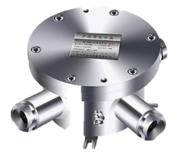

## Junction Box

ø187.0 mm (ø7.36 in.) For Use with Explosion-protected Cameras

- 316L Stainless Steel Construction
- Four (4) Cable Ports, G-3/4-in. Cable Entry Standard
- IP68 Ingress Protection
- Designed for Extreme Temperature Environments
- For Use with Explosion-protected Cameras