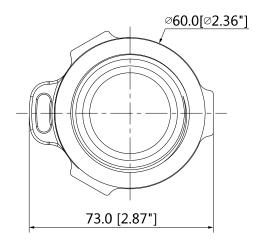

### **Technical Specifications**

| Model                 | DH-PFA111A                       |  |
|-----------------------|----------------------------------|--|
| General               |                                  |  |
| Material              | Aluminum                         |  |
| Dimension             | Φ60mmx49mm (Φ2.36"x1.93")        |  |
| Pipe Thread           | G1 1/2"                          |  |
| Load Bearing          | 7.0kg(15.43lb)                   |  |
| Weight                | 0.25kg(0.55lb)                   |  |
| Color                 | White                            |  |
| Operating Temperature | -40°C~+60°C(-40°F~+140°F)        |  |
| Humidity              | <90% RH                          |  |
| Applicable Model      | Please see "Accessory Selection" |  |

#### **Dimensions (mm/inch)**