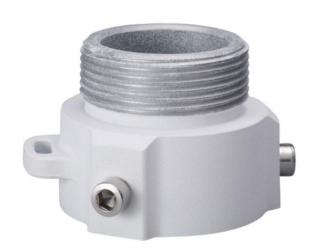

# DH-PFA111A

**Mount Adapter** 

#### **Features**

- Aesthetic design
- Material: aluminum
- Mount adapter
- Anti corrosion

### **Technical Specifications**

| Model                 | DH-PFA111A                       |  |
|-----------------------|----------------------------------|--|
| General               |                                  |  |
| Material              | Aluminum                         |  |
| Dimension             | Φ60mmx49mm (Φ2.36"x1.93")        |  |
| Pipe Thread           | G1 1/2"                          |  |
| Load Bearing          | 7.0kg(15.43lb)                   |  |
| Weight                | 0.25kg(0.55lb)                   |  |
| Color                 | White                            |  |
| Operating Temperature | -40°C~+60°C(-40°F~+140°F)        |  |
| Humidity              | <90% RH                          |  |
| Applicable Model      | Please see "Accessory Selection" |  |