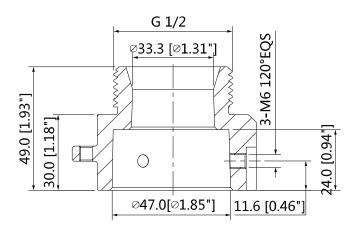

### **Technical Specifications**

| Model                 | DH-PFA111A                       |  |
|-----------------------|----------------------------------|--|
| General               |                                  |  |
| Material              | Aluminum                         |  |
| Dimension             | Φ60mmx49mm (Φ2.36"x1.93")        |  |
| Pipe Thread           | G1 1/2"                          |  |
| Load Bearing          | 7.0kg(15.43lb)                   |  |
| Weight                | 0.25kg(0.55lb)                   |  |
| Color                 | White                            |  |
| Operating Temperature | -40°C~+60°C(-40°F~+140°F)        |  |
| Humidity              | <90% RH                          |  |
| Applicable Model      | Please see "Accessory Selection" |  |

#### **Dimensions (mm/inch)**