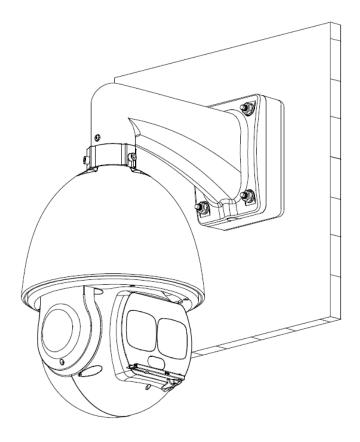

Thread           | M20(G1/2")                                 |  |
| Load Bearing          | 7.0kg(15.43lb)                             |  |
| Weight                | 0.53kg(1.17lb)                             |  |
| Color                 | White                                      |  |
| Operating Temperature | -40°C~+60°C(-40°F~+140°F)                  |  |
| Humidity              | <90% RH                                    |  |
| Applicable Model      | Please see "Accessory Selection"           |  |

#### **Order Information**

| Туре         | Part Number | Description  |
|--------------|-------------|--------------|
| Camera Mount | DH-PFA120A  | Junction box |
|              | PFA120A     | Junction box |

### **Dimensions (mm/inch)**





www.dahuasecurity.com

### Application



### **Package Information**

- Junction box \*1
- M8x25 screw \*4
- Wrench \*1

www.dahuasecurity.com