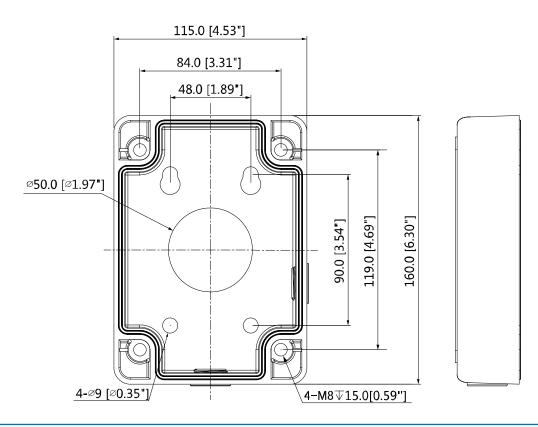

## **Technical Specifications**

| Model                 | DH-PFA120A                                 |  |
|-----------------------|--------------------------------------------|--|
| General               |                                            |  |
| Material              | Aluminum                                   |  |
| Dimension             | 115.0mmx160.0mmx38.8mm (4.53"x6.30"x1.53") |  |
| Inch Thread           | M20(G1/2")                                 |  |
| Load Bearing          | 7.0kg(15.43lb)                             |  |
| Weight                | 0.53kg(1.17lb)                             |  |
| Color                 | White                                      |  |
| Operating Temperature | -40°C~+60°C(-40°F~+140°F)                  |  |
| Humidity              | <90% RH                                    |  |
| Applicable Model      | Please see "Accessory Selection"           |  |

### **Dimensions (mm/inch)**

www.dahuasecurity.com