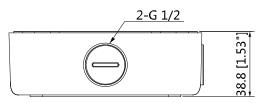

## **Technical Specifications**

| Model                 | DH-PFA120A                                 |  |
|-----------------------|--------------------------------------------|--|
| General               |                                            |  |
| Material              | Aluminum                                   |  |
| Dimension             | 115.0mmx160.0mmx38.8mm (4.53"x6.30"x1.53") |  |
| Inch Thread           | M20(G1/2")                                 |  |
| Load Bearing          | 7.0kg(15.43lb)                             |  |
| Weight                | 0.53kg(1.17lb)                             |  |
| Color                 | White                                      |  |
| Operating Temperature | -40°C~+60°C(-40°F~+140°F)                  |  |
| Humidity              | <90% RH                                    |  |
| Applicable Model      | Please see "Accessory Selection"           |  |

### **Dimensions (mm/inch)**

www.dahuasecurity.com