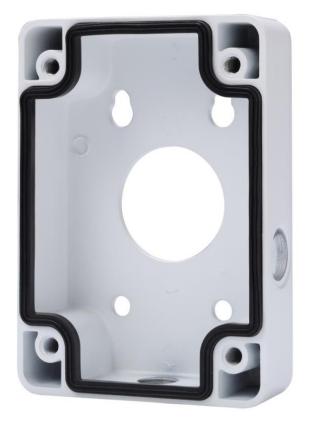

# DH-PFA120A Junction Box

#### **Features**

- Aesthetic design
- Material: aluminum
- Junction box
- Anti corrosion coating

## **Technical Specifications**

| Model                 | DH-PFA120A                                 |  |
|-----------------------|--------------------------------------------|--|
| General               |                                            |  |
| Material              | Aluminum                                   |  |
| Dimension             | 115.0mmx160.0mmx38.8mm (4.53"x6.30"x1.53") |  |
| Inch Thread           | M20(G1/2")                                 |  |
| Load Bearing          | 7.0kg(15.43lb)                             |  |
| Weight                | 0.53kg(1.17lb)                             |  |
| Color                 | White                                      |  |
| Operating Temperature | -40°C~+60°C(-40°F~+140°F)                  |  |
| Humidity              | <90% RH                                    |  |
| Applicable Model      | Please see "Accessory Selection"           |  |