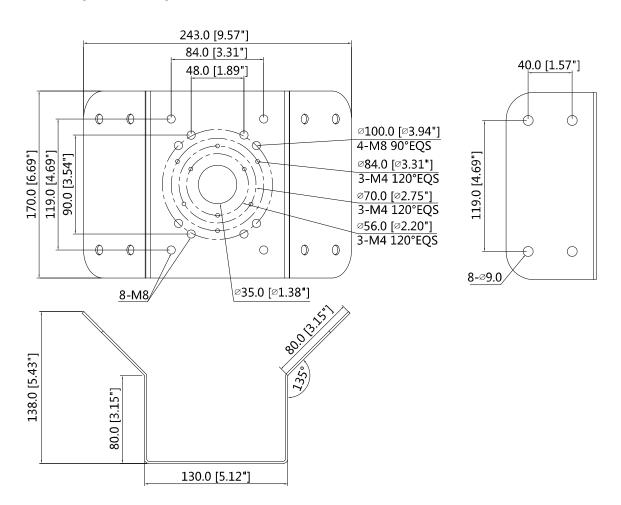

### **Dimensions (mm/inch)**

### **Technical Specifications**

| Model                 | DH-PFA151A                            |  |
|-----------------------|---------------------------------------|--|
| General               |                                       |  |
| Material              | SECC                                  |  |
| Dimension(WxHxD)      | 243mmx170mmx138mm (9.57"x6.69"x5.43") |  |
| Pipe Thread           | N/A                                   |  |
| Operating Temperature | -40°C~+60°C(-40°F~+140°F)             |  |
| Humidity              | 0~90% RH                              |  |
| Load Bearing          | 10.0kg(22.05lb)                       |  |
| Weight                | 1.7kg(3.75lb)                         |  |
| Applicable Model      | Please see "Accessory Selection"      |  |