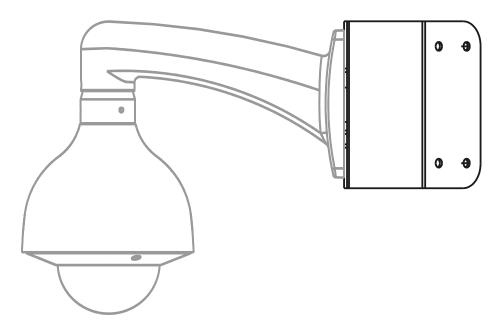

|  |
| Dimension(WxHxD)      | 243mmx170mmx138mm (9.57"x6.69"x5.43") |  |
| Pipe Thread           | N/A                                   |  |
| Operating Temperature | -40°C~+60°C(-40°F~+140°F)             |  |
| Humidity              | 0~90% RH                              |  |
| Load Bearing          | 10.0kg(22.05lb)                       |  |
| Weight                | 1.7kg(3.75lb)                         |  |
| Applicable Model      | Please see "Accessory Selection"      |  |

#### **Order Information**

| Туре         | Part Number | Description          |
|--------------|-------------|----------------------|
| Camera Mount | DH-PFA151A  | Corner mount bracket |
|              | PFA151A     | Corner mount bracket |

### **Dimensions (mm/inch)**



# **Application**



# **Package Information**

- Corner mount bracket \*1
- M8x25 screw \*4
- Metal anchor \*4
- Wrench \*1