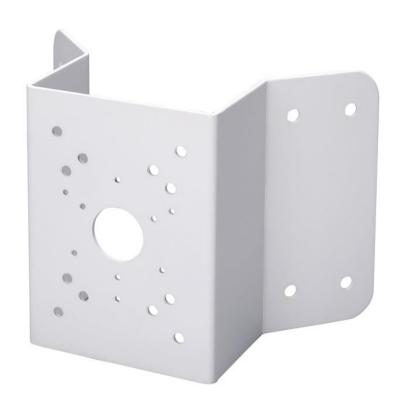

### **Corner Mount Bracket**

#### **Features**

- Material: SECC
- Corner mount bracket
- Aesthetic design
- Anti corrosion coating