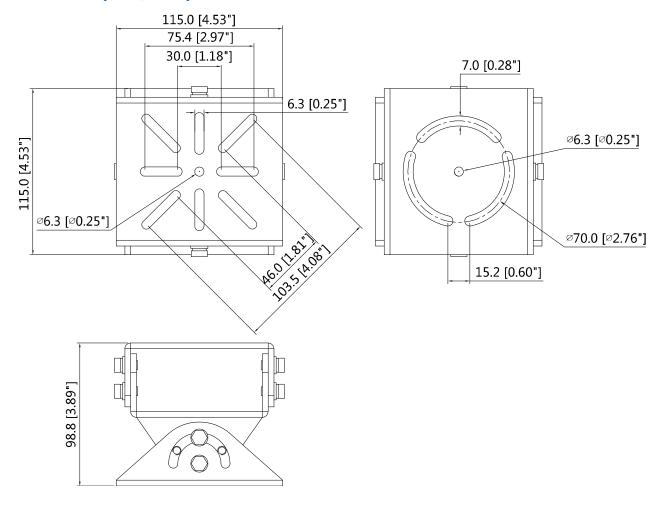

| Aluminum                               |  |
| Dimension (WxHxD)     | 115mmx115mmx98.8mm (4.53"x4.53"x3.89") |  |
| Weight                | 0.5kg(1.1lb)                           |  |
| Load Bearing          | 6.0kg(13.23lb)                         |  |
| Color                 | White                                  |  |
| Operating Temperature | -40°C~+60°C(-40°F~+140°F)              |  |
| Humidity              | 0~90% RH                               |  |
| Applicable Model      | PFH610N/V/A series housing             |  |

#### **Order Information**

| Туре         | Part Number | Description     |
|--------------|-------------|-----------------|
| Camera Mount | DH-PFA162   | Housing bracket |
|              | PFA162      | Housing bracket |

### **Dimensions (mm/inch)**



## **Application**



## **Package Information**

- Housing bracket \*1
- M6x14 screw \*2
- 1/4-20x12UNC screw \*2
- Wrench \*1