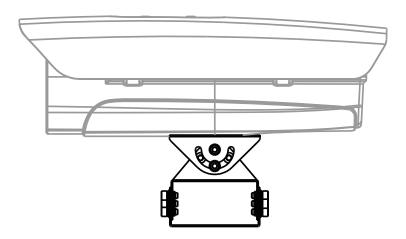

|  |
| Dimension (WxHxD)     | 115mmx115mmx98.8mm (4.53"x4.53"x3.89") |  |
| Weight                | 0.5kg(1.1lb)                           |  |
| Load Bearing          | 6.0kg(13.23lb)                         |  |
| Color                 | White                                  |  |
| Operating Temperature | -40°C~+60°C(-40°F~+140°F)              |  |
| Humidity              | 0~90% RH                               |  |
| Applicable Model      | PFH610N/V/A series housing             |  |

#### **Order Information**

| Туре         | Part Number | Description     |
|--------------|-------------|-----------------|
| Camera Mount | DH-PFA162   | Housing bracket |
|              | PFA162      | Housing bracket |

### **Dimensions (mm/inch)**



## **Application**



## **Package Information**

- Housing bracket \*1
- M6x14 screw \*2
- 1/4-20x12UNC screw \*2
- Wrench \*1