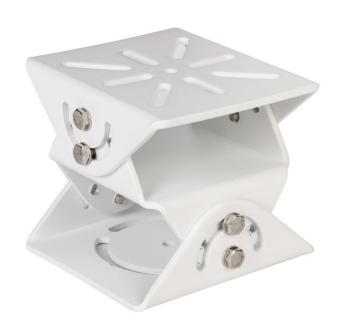

# DH-PFA162

**Universal Joint** 

#### **Features**

- Aesthetic design
- Material: aluminum
- Housing bracket
- Support three-axis rotation for housing installation

## **Technical Specifications**

| Model                 | DH-PFA162                              |  |
|-----------------------|----------------------------------------|--|
| General               |                                        |  |
| Material              | Aluminum                               |  |
| Dimension (WxHxD)     | 115mmx115mmx98.8mm (4.53"x4.53"x3.89") |  |
| Weight                | 0.5kg(1.1lb)                           |  |
| Load Bearing          | 6.0kg(13.23lb)                         |  |
| Color                 | White                                  |  |
| Operating Temperature | -40°C~+60°C(-40°F~+140°F)              |  |
| Humidity              | 0~90% RH                               |  |
| Applicable Model      | PFH610N/V/A series housing             |  |