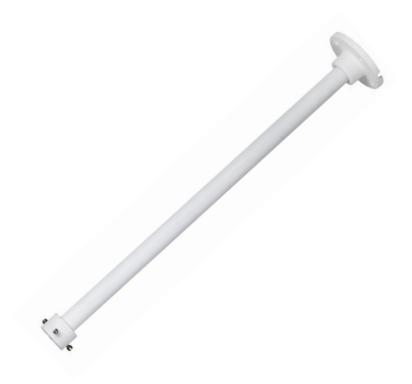

# **Ceiling Mount Bracket**

#### **Features**

- Aesthetic design
- Ceiling mount bracket
- Material: aluminum

# **Technical Specifications**

| Model                 | DH-PFB220C                     |  |
|-----------------------|--------------------------------|--|
| General               |                                |  |
| Material              | Aluminum                       |  |
| Dimension             | Φ128.8mmx767.0mm(Φ5.07"x30.2") |  |
| Weight                | 0.9kg(1.98lb)                  |  |
| Load Bearing          | 2kg(4.41lb)                    |  |
| Color                 | White                          |  |
| Operating Temperature | -40°C ~60°C(-40°F ~140°F)      |  |
| Humidity              | <90% RH                        |  |
| Applicable Model      | DH-PFA106, DH-PFA117           |  |