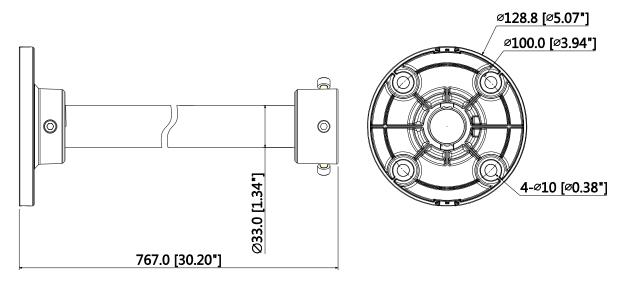

# **Dimensions (mm/inch)**

# **Technical Specifications**

| Model                 | DH-PFB220C                     |  |
|-----------------------|--------------------------------|--|
| General               |                                |  |
| Material              | Aluminum                       |  |
| Dimension             | Φ128.8mmx767.0mm(Φ5.07"x30.2") |  |
| Weight                | 0.9kg(1.98lb)                  |  |
| Load Bearing          | 2kg(4.41lb)                    |  |
| Color                 | White                          |  |
| Operating Temperature | -40°C ~60°C(-40°F ~140°F)      |  |
| Humidity              | <90% RH                        |  |
| Applicable Model      | DH-PFA106, DH-PFA117           |  |