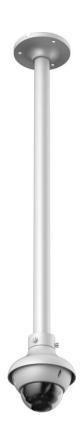

|  |
| Humidity              | <90% RH                        |  |
| Applicable Model      | DH-PFA106, DH-PFA117           |  |

#### **Order Information**

| Туре         | Part Number | Description                              |
|--------------|-------------|------------------------------------------|
| Camera Mount | DH-PFA106   | Adapter plate _ Dahua brand              |
|              | PFA106      | Adapter plate _Neutral, no brand         |
|              | DH-PFB305W  | Wall mount bracket _ Dahua brand         |
|              | PFB305W     | Wall mount bracket _Neutral, no brand    |
|              | DH-PFB220C  | Ceiling mount bracket _ Dahua brand      |
|              | DH-PFB220C  | Ceiling mount bracket _Neutral, no brand |

# **Dimensions (mm/inch)**



# **Application**



### **Package Information**

- Ceiling mount Bracket \*1
- S5.0 Wrench \*1