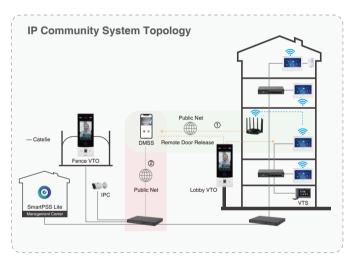

# Solution Topology

#### System capacity of SmartPSS Lite

- Number of Accessible VTO: 16
- Number of Accessible VTH: 256
- Number of Accessible VTS: 10