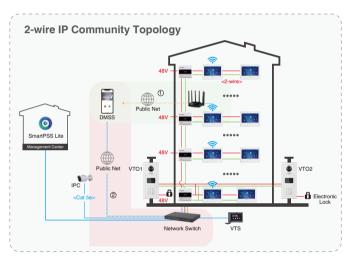

# Solution Topology

#### System capacity of SmartPSS Lite

- Number of Accessible VTO: 16
- Number of Accessible VTH: 256
- Number of Accessible VTS: 10