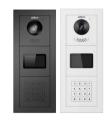

#### VTO4202F (B) - X Series

- 2MP HD color 160° fisheve camera
- Access control function that supports two locks
- Compatible with 2-wire interface & RJ45 interface
- IK07, IP65