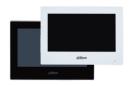

#### VTH2621G (W)-WP

- 7-inch TFT capacitive touch screen
- 6-ch alarm input, 1-ch alarm output
- Door station and IPC monitor
- Supports Wifi