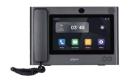

#### VTS5A40B

- 10-inch capacitive high resolution LCD
- 4x 720P channels
- Supports HDMI output; Resolution: 1024×600
- Network Protocols: IPv4, SIP, RTSP, RTP, TCP, UDP

Ver. 1. Feb. 2023