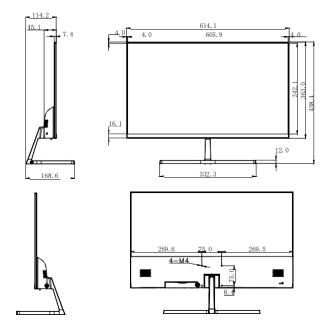

## Dimensions(mm)

#### General

| Power Supply                 | DC 12V                          |                       |
|------------------------------|---------------------------------|-----------------------|
| Consumption (Standard)       | 36W                             |                       |
| Consumption (Standby)        | ≤0.5W                           |                       |
| Net Weight                   | 4.34kg (9.6lb)                  |                       |
| Gross Weight                 | 6.69kg (14.7lb)                 |                       |
| Bezel Width                  | 4.0mm(U/R/L),16.1mm(B)          |                       |
| Wall Mount                   | 75x75 (3.0"x3.0")               |                       |
| Dimension with stand (W×H×D) | 614.1x363x52.5mm (24.2          | 2"x14.2"x2.1")        |
| Package(W×H×D)               | 694x114x485mm (27.3"x4.48"x18") |                       |
| Work Environment             | Temperature                     | 0°C~40°C (32°F~104°F) |
|                              | Humidity                        | 10%~85%               |
| Accessory                    |                                 |                       |