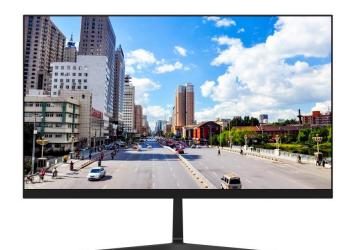

# **DHI-LM27-B201S**

27" FHD IPS Monitor

#### Features:

- · Light and cost-effective plastic housing;
- · Ultra-narrow bezel, elegant appearance, Metal base;
- · 178°H/178°V extra-wide viewing angle for overall viewing performance;
- · High fidelity digital processing for a brilliant and vivid video;
- · Support multiple signal inputs such as HDMI, VGA;
- · Physical button control mode;
- · Built-in speakers;
- · Low energy consumption, long service life;
- · Anti-blue light design, eye-protective.

### **Technical Specification**

| Model                |                 |
|----------------------|-----------------|
| Model                | DHI-LM27-B201S  |
| Display              |                 |
| Screen Size          | 27"             |
| Panel type           | IPS             |
| Aspect Ratio         | 16:9            |
| Resolution           | 1920×1080 (FHD) |
| Backlight            | LED             |
| Brightness/Luminance | 250 cd/m² (max) |
| Contrast             | 1000:1          |
| Display Color        | 16.7M(8bit)     |
| Viewing Angle(H/V)   | 178°(H)/178°(V) |
| Response time (typ.) | OD 4ms          |
| Refresh Rate         | 75Hz (max)      |
| Signals              |                 |