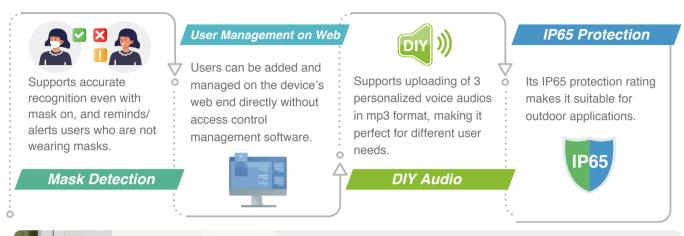

FACT

Dahua ASI6S Series

2

r

Accurate Mask Detection

Smooth Video Intercom

Multiple Languages