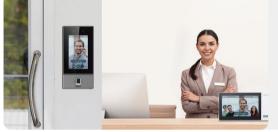

#### Video Intercom

Supports 3 types of video call options to contact the reception, and allows unlocking of door/gate from the indoor monitor.