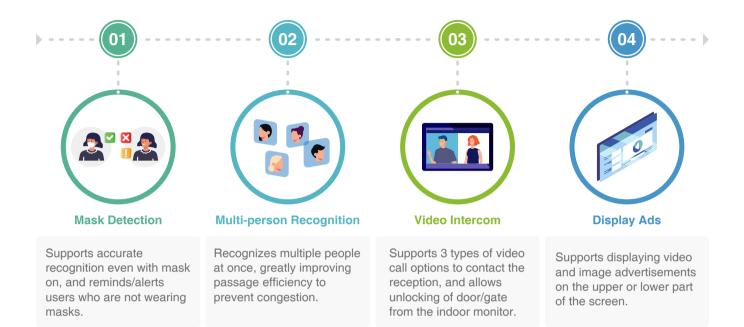

# **FACE RECOGNITION ACCESS STANDALONE**

Dahua ASI7S Series



Fast Contactless Recognition



Accurate Mask Detection



Smooth Video Intercom



Vivid Display Ads

## **Highlights**



## **Application Scenarios**



#### **Recommended Products**



#### ASI7213S-W

- · 7" LCD touch screen
- · 50,000 faces, 100,000 cards
- · TCP/IP and Wi-Fi
- · P2P registration



ASI7214S-W

- · 7" LCD touch screen
- · 50,000 faces, 10,000 fingerprints, 100,000 cards
- · TCP/IP and Wi-Fi
- · P2P registration

\* Design and specifications are subject to change without notice.

Ver. 1, Apr. 2023

### DAHUA TECHNOLOGY

Add: No.1199 Bin'an Road, Binjiang District, Hangzhou, China. 310053 Email: overseas@dahuatech.com Website: www.dahuasecurity.com