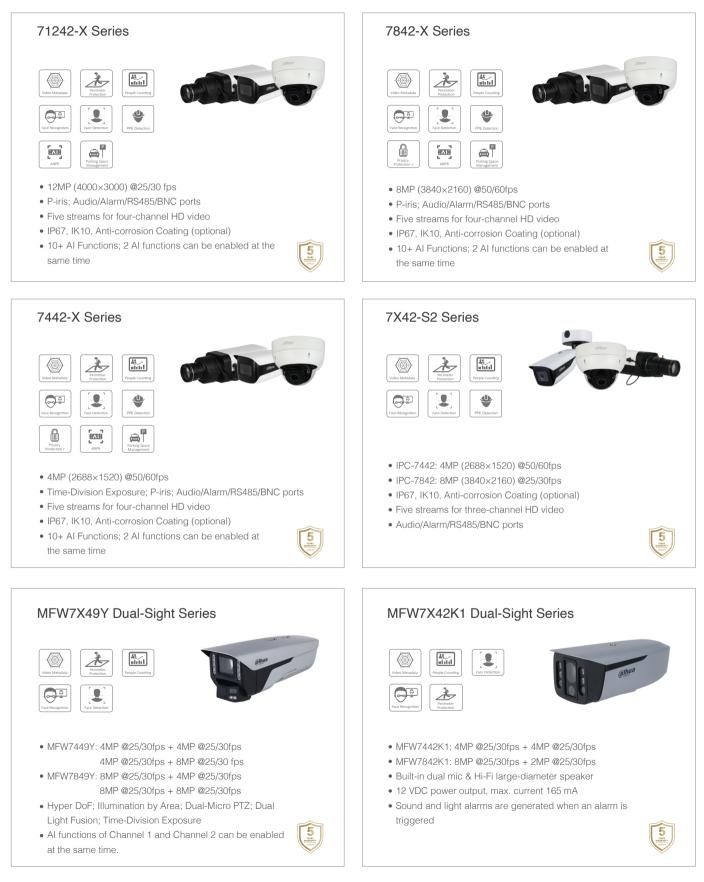

protect personal privacy; Face Occlusion

### **Video Encryption**

Video data full life cycle encryption to protect against eavesdropping and tampering

### O WizMind Security O

0

Ο

 $\mathbf{O}$ 

### Certificate & Management

CA Certificate Management KMS Key Management FIPS 140-2 Certificate ISO 27001 & 27701 Certificate

### Attack Defense

Match the defense strategies according to the scene; Proactive defense against cyber attacks

### **Trusted Protection**

Trusted Upgrade, Trusted Boot & Trusted Execution, Anti-tampering, Anti-virus Installation

### **Security Alarm**

Real-time detection of abnormal behaviors; Records the event and notifies users in time

### WizMind IPC - Panoramic Series



Empowering Verticals With Leading AI Technology -

### WizMind IPC – X & 7 Series



### WizMind IPC – Dual Lens Series



### WizMind IPC – S & Full-color Series



Empowering Verticals With Leading AI Technology -

### WizMind – Thermal



### WizMind – PTZ

### SD8A840XA-HNP-WP





5

- Max. Resolution: 3840 (H) × 2160 (V)
- Powerful 40x optical zoom, IR distance up to 250 m
- Recognizes standard and virtual water level markers; Triggers an alarm when the water level exceeds any of the limits
- Supports boat detection and boat tracking

### SD8A/8C-PA Series





- Video Metadata: Supports human body, human face, motor vehicle and non-motor vehicle image capture, attributes extraction
- Exporting yearly/monthly/daily reports
- 8MP@25/30fps, 4MP@50/60fps
- Supports 40/45/48/60x optical zoom

### WizMind – NVR & IVSS

**NVR6-XI** Series





- 32-channel 1080p self-ada