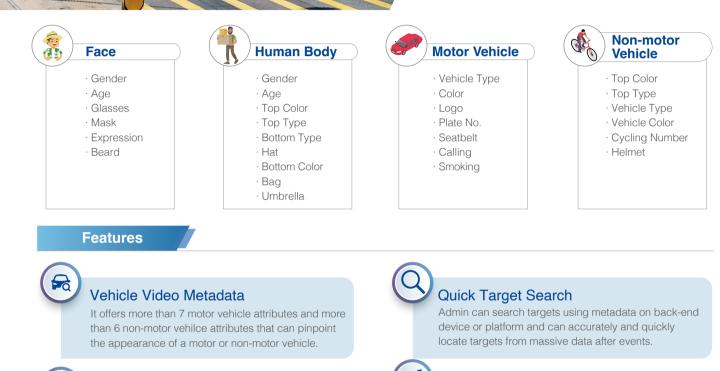

### Video Metadata

The Video Metadata technology of WizMind is equipped with deep learning algorithms that can efficiently locate human and vehicle targets based on attributes analysis. In order to better enhance the value of its functions, Dahua has added targets direction analysis and data statistics technology.

### Human Video Metadata

It offers more than 10 kinds of human attributes that can pinpoint the appearance of a person.

### Applications

Video metadata can be used to analyze the attributes and data statistics of human, motor vehicles and non-motor vehicles on the road. Local departments can utilize these data to efficiently plan better streets. It does not save face image data to protect the privacy of pedestrians and other road users.