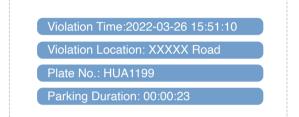

Illegal Parking Example

\*Illegal parking duration can be set according to actual demand

### Warning Sounds NEW Drive Away

When a vehicle parks in an illegal parking area, the illegal parking PTZ can send a warning voice audio through its built-in loudspeaker to warn the vehicle to leave.

Supports capturing of vehicle images, with license plate number and other violation information overlaid on the image as evidence.