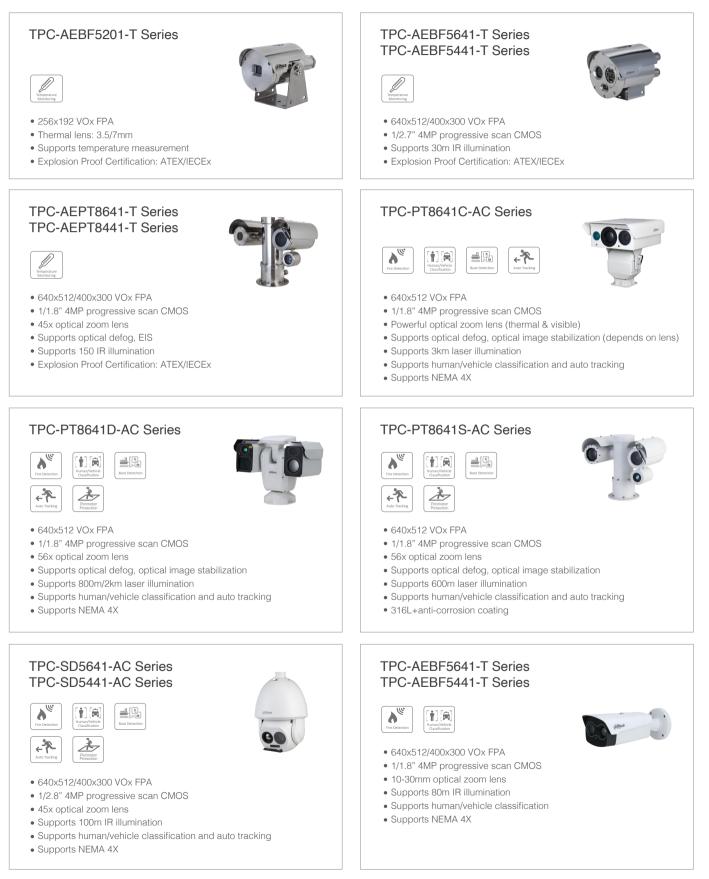

# O WizMind Security O

0

Ο

 $\mathbf{O}$ 

### Certificate & Management

CA Certificate Management KMS Key Management FIPS 140-2 Certificate ISO 27001 & 27701 Certificate

### Attack Defense

Match the defense strategies according to the scene; Proactive defense against cyber attacks

### **Trusted Protection**

Trusted Upgrade, Trusted Boot & Trusted Execution, Anti-tampering, Anti-virus Installation

### **Security Alarm**

Real-time detection of abnormal behaviors; Records the event and notifies users in time

### WizMind IPC - Panoramic Series



Empowering Verticals With Leading AI Technology -

### WizMind IPC – X & 7 Series



### WizMind IPC – Dual Lens Series



### WizMind IPC – S & Full-color Series



Empowering Verticals With Leading AI Technology -

### WizMind – Thermal



### WizMind – PTZ

### SD8A840XA-HNP-WP





5

- Max. Resolution: 3840 (H) × 2160 (V)
- Powerful 40x optical zoom, IR distance up to 250 m
- Recognizes standard and virtual water level markers; Triggers an alarm when the water level exceeds any of the limits
- Supports boat detection and boat tracking

### SD8A/8C-PA Series





- Video Metadata: Supports human body, human face, motor vehicle and non-motor vehicle image capture, attributes extraction
- Exporting yearly/monthly/daily reports
- 8MP@25/30fps, 4MP@50/60fps
- Supports 40/45/48/60x optical zoom

### WizMind – NVR & IVSS

**NVR6-XI** Series





- 32-channel 1080p self-adaptive decoding capability
- Max. 1024/1024/800Mbps incoming/recording/outgoing bandwidth
- Supports N+M cluster
- Supports Raid 0/1/5/6/10
- Drawer-like chas