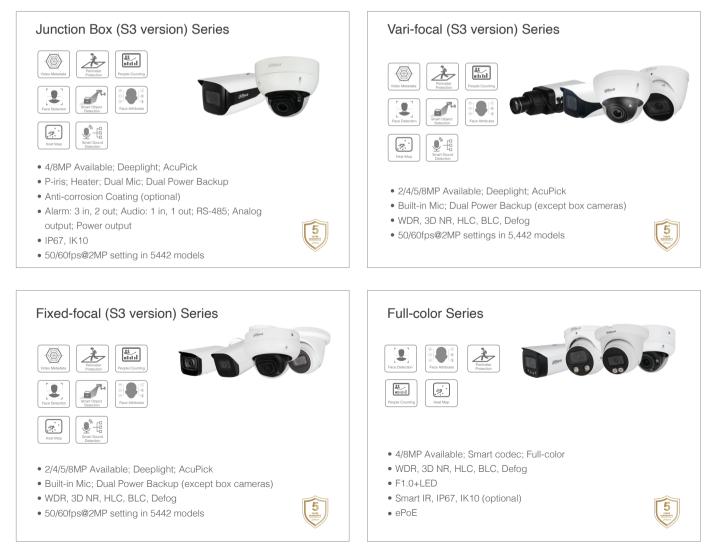

### WizMind IPC – S & Full-color Series

Empowering Verticals With Leading AI Technology -