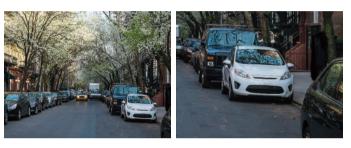

### **Illegal Parking Detection**

When a vehicle enters the monitored area, the Dahua Parking Detection technology based on CNN deep learning will capture its images and save metadata. It helps security personnel to ensure smooth traffic, and reduce accidents and property losses caused by illegal parking.

### Application

Vehicles parked on and off the road increase the risk of traffic congestion and accidents. Through the deployed camera, 24/7 detection of violation behavior can be achieved, significantly improving monitoring efficiency. At the same time, when an illegal parking has been detected, the alarm linkage can be used to remind the driver to leave on time, thus ensuring traffic safety on the road.