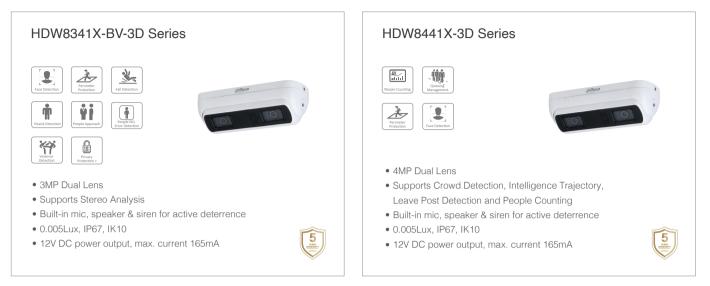

ion

### **Video Encryption**

Video data full life cycle encryption to protect against eavesdropping and tampering

### O WizMind Security O

0

Ο

 $\mathbf{O}$ 

### Certificate & Management

CA Certificate Management KMS Key Management FIPS 140-2 Certificate ISO 27001 & 27701 Certificate

### Attack Defense

Match the defense strategies according to the scene; Proactive defense against cyber attacks

### **Trusted Protection**

Trusted Upgrade, Trusted Boot & Trusted Execution, Anti-tampering, Anti-virus Installation

### **Security Alarm**

Real-time detection of abnormal behaviors; Records the event and notifies users in time

### WizMind IPC - Panoramic Series



Empowering Verticals With Leading AI Technology -

### WizMind IPC – X & 7 Series



### WizMind IPC – Dual Lens Series



### WizMind IPC – S & Full-color Series



Empowering Verticals With Leading AI Technology -

### WizMind – Thermal



### WizMind – PTZ

### SD8A840XA-HNP-WP





5

- Max. Resolution: 3840 (H) × 2160 (V)
- Powerful 40x optical zoom, IR distance up to 250 m
- Recognizes standard and virtual water level markers; Triggers an alarm when the water level exceeds any of the limits
- Supports boat detection and boat tracking

### SD8A/8C-PA Series





- Video Metadata: Supports human body, human face, motor vehicle and non-motor vehicle image capture, attributes extraction
- Exporting yearly/monthly/daily reports
- 8MP@25/30fps, 4MP@50/60fps
- Supports 40/45/48/60x optical zoom

### WizMind – NVR & IVSS

**NVR6-XI** Series





- 32-channel 1080p self-adaptive decoding capability
- Max. 1024/