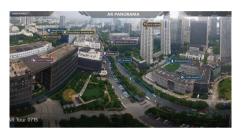

### **Illegal Parking Detection**

When a vehicle enters the monitored area, the Dahua Parking Detection technology based on CNN deep learning will capture its images and save metadata. It helps security personnel to ensure smooth traffic, and reduce accidents and property losses caused by illegal parking.

Illegal Parking Example

\*Illegal parking duration can be set according to actual demand

### Warning Sounds NEW Drive Away

When a vehicle parks in an illegal parking area, the illegal parking PTZ can send a warning voice audio through its built-in loudspeaker to warn the vehicle to leave.

Supports capturing of vehicle images, with license plate number and other violation information overlaid on the image as evidence.

Supports displaying of panoramic and detail views simultaneously, with both channels equipped with illegal parking detection to cover a wide detection range.

### Application

Vehicles parked on and off the road increase the risk of traffic congestion and accidents. Through the deployed camera, 24/7 detection of violation behavior can be achieved, significantly improving monitoring efficiency. At the same time, when an illegal parking has been detected, the alarm linkage can be used to remind the driver to leave on time, thus ensuring traffic safety on the road.