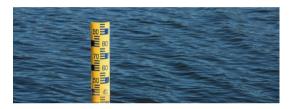

### Water Level Detection

Water level can be read automatically and precisely all the time. With powerful zoom capability, results can be captured even at long distances. When the level is abnormal, preventive measures can be taken in advance.