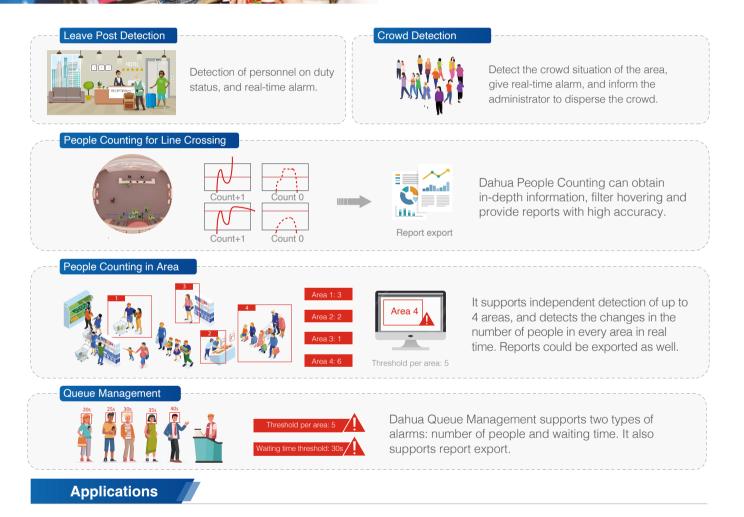

The Dahua People Counting can track and process moving human body targets to realize accurate statistics of people entering, leaving and currently within the monitored area. This intelligent function offers customers with valuable data for business report analysis, providing statistics with up to 99% counting accuracy.

For some important jobs, it is necessary to ensure that there are staff on duty. The Dahua People Counting solution can help managers monitor the status of their staff on duty in real time, providing alarms when there's absence of staff on the site and allowing the managers to handle the situation in time.

With the queue management function, when the number of people or the waiting time reaches the preset threshold, the system will alert the manager to open additional checkout counters to serve customers without delay. This enables retailers to deliver better in-store experience and reduce labor costs.