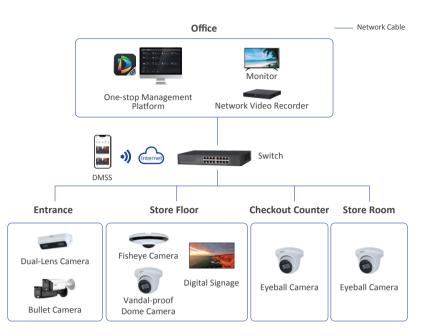

# **Application Scenarios**

**Checkout Counter** 

Entrance

Store Floor

Store Room

Office