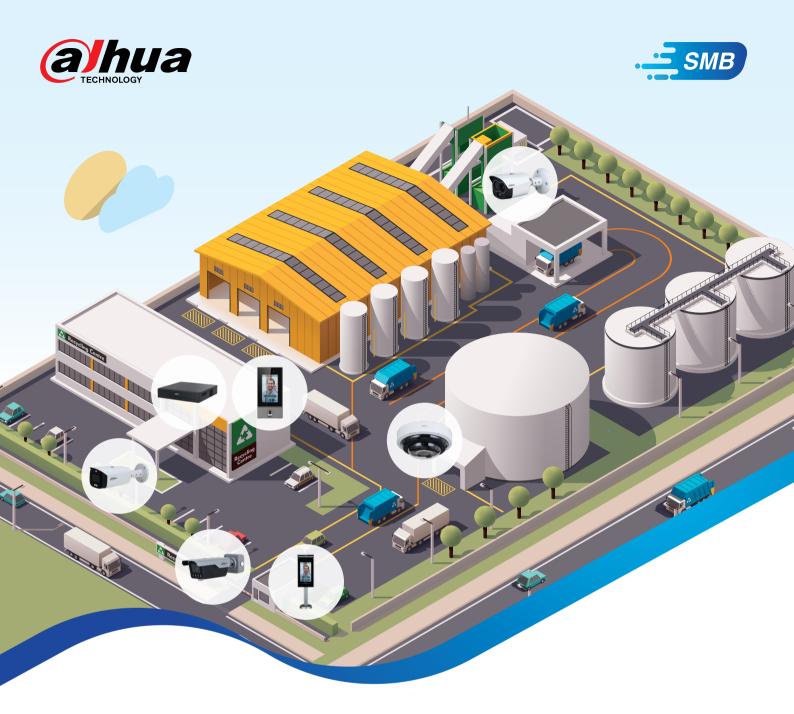

# **An Ideal Solution For Every Factory**

## Dahua SMB factory security solution

Due to various factors such as semi-closed factory management, complicated surrounding environment and personnel mobility, accidents occur frequently in a factory.

The Dahua Smart factory Solution offers video surveillance, alarm system, perimeter protection, access control, fire detection and a one-stop management system, enabling a safer factory environment and improving management efficiency.

### **Solution Highlights**

- · Provides early warning for unauthorized entry of people or vehicles.
- · Offers early fire detection by accurately monitoring temperature variation via thermal camera.

#### Efficient

- · Improves staff passing efficiency with facial recognition time of less than 0.2 seconds.
- · Reduces vehicle entry/exit time with ANPR technology.

Network Cable