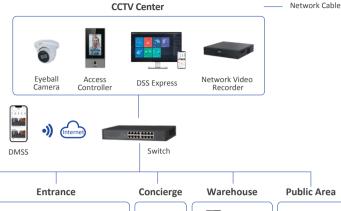

### | Application Scenarios

Perimeter Fence

Entrance & Exit

Warehouse

Public Area

**CCTV** Center

Concierge