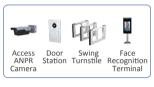

### | Application Scenarios

Perimeter Fence

Entrance & Exit

Warehouse

Public Area

**CCTV** Center

Concierge