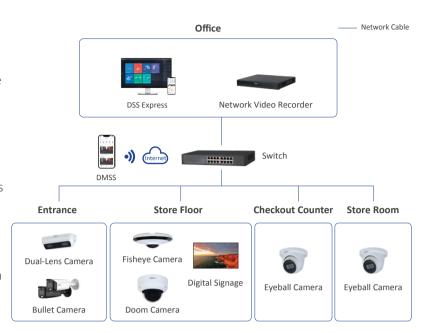

#### **Application Scenarios**

Entrance

Store Floor

Checkout Counter

Store Room

Office