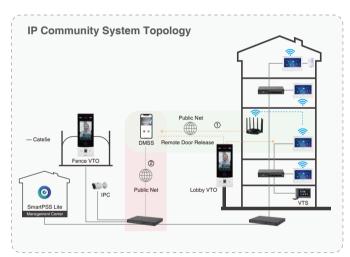

# **Solution Topology**

System capacity of SmartPSS Lite

• Number of VDP devices: 512