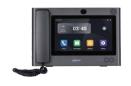

#### VTS5A40B

- 10-inch capacitive high resolution LCD
- 4x 720P channels
- Supports HDMI output; Resolution: 1024×600
- Network Protocols: IPv4, SIP, RTSP, RTP, TCP, UDP

Ver. 2, Jul. 2023