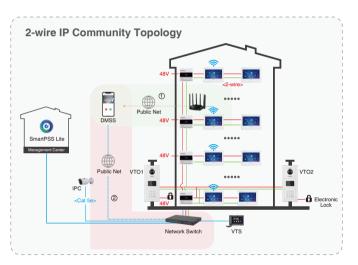

# **Solution Topology**

System capacity of SmartPSS Lite

• Number of VDP devices: 512