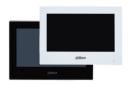

### VTH2621G (W)-WP

- 7-inch TFT capacitive touch screen
- 6-ch alarm input, 1-ch alarm output
- Door station and IPC monitor
- Supports Wifi