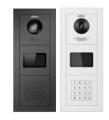

# VTO4202F (B) - X Series

- 2MP HD color 160° fisheye camera
- Access control function that supports two locks
- Compatible with 2-wire interface & RJ45 interface
- IK07, IP65