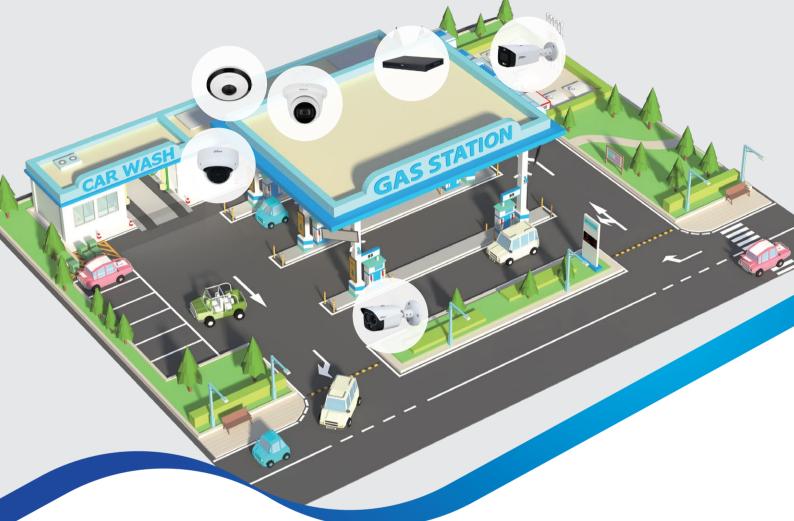

# Dahua SMB gas station solution

Gas station requires a great deal of safety measures. In case of an emergency, like fire or robbery, an efficient alarm system is a must. Detecting dangerous scenarios like fire or smoking, as well as identifying blocklisted individuals shall be implemented in the whole establishment. Nevertheless, it is hard to rely on employees to do all of this with such high accuracy. The station manager needs an intelligent monitoring system that can realize public safety maintenance and dangerous individual identification.

#### Run A Safer And More Profitable Gas Station

Dahua SMB gas station solution -

PERMARN

Refueling Zone

Unloading Zone

Store Entrance

Product Area

Store Cashier