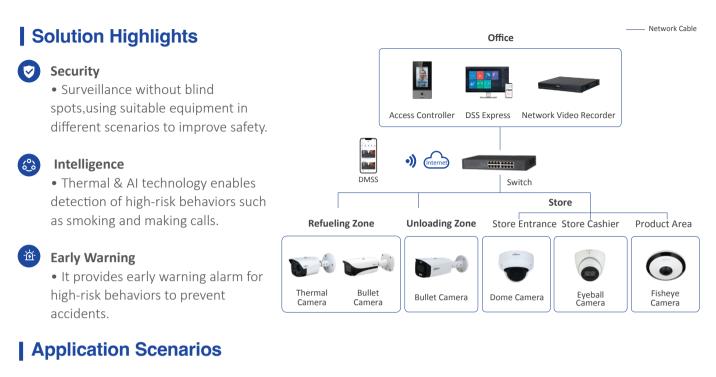

#### Run A Safer And More Profitable Gas Station

Dahua SMB gas station solution -

PERMARN

Refueling Zone

Unloading Zone

Store Entrance

Product Area

Store Cashier

Office