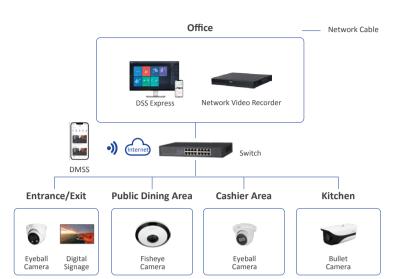

## Dahua SMB restaurant solution

The Dahua SMB restaurant solution is comprised of various types of cameras that cover multiple scenes, such as entrance & exit, kitchen, as well as cashier area. The real-time video of the restaurant is displayed and is viewable remotely through the DMSS app. It provides a safer dining environment.

#### | Solution Highlights

- **Simple** 
  - Easy operation, reducing training costs.
- - With a monitored kitchen, customers can see the real-time kitchen situation on the Digital Signage.
  - Remotely alarms via DMSS when unattended at night.