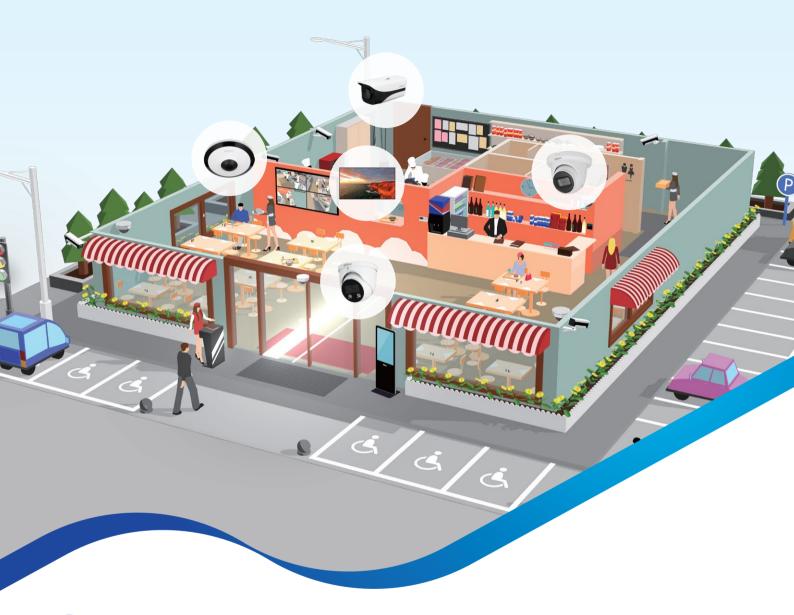

## Dahua SMB restaurant solution

The Dahua SMB restaurant solution is comprised of various types of cameras that cover multiple scenes, such as entrance & exit, kitchen, as well as cashier area. The real-time video of the restaurant is displayed and is viewable remotely through the DMSS app. It provides a safer dining environment.

#### | Application Scenarios