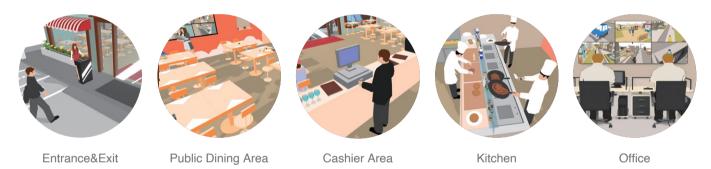

# Safe Restaurant, Healthy Eating

## Dahua SMB restaurant solution

The Dahua SMB restaurant solution is comprised of various types of cameras that cover multiple scenes, such as entrance & exit, kitchen, as well as cashier area. The real-time video of the restaurant is displayed and is viewable remotely through the DMSS app. It provides a safer dining environment.







#### | Solution Highlights

- **Simple** 
  - Easy operation, reducing training costs.
- - With a monitored kitchen, customers can see the real-time kitchen situation on the Digital Signage.
  - Remotely alarms via DMSS when unattended at night.



• Diversified promotion and display.



#### | Application Scenarios



### Recommended Models



\* Design and specifications are subject to change without notice.

Ver. 1, Jul. 2023

#### DAHUA TECHNOLOGY

Add: No.1199 Bin'an Road, Binjiang District, Hangzhou, China. 310053 Email: overseas@dahuatech.com Website: www.dahuasecurity.com