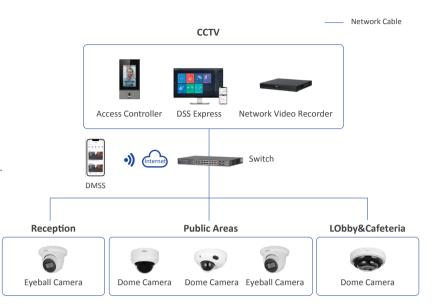

### | Application Scenarios

Lobby&Cafeteria

Public Areas

**CCTV Room** 

#### **Recommended Models**

ASI6214S-PW

IPC-HDBW3441F-AS

NVR5216-16P-EI

IPC-HDBW5442R-ASE

**DMSS** 

IPC-PDBW82041-B360-S2

**DSS Express** 