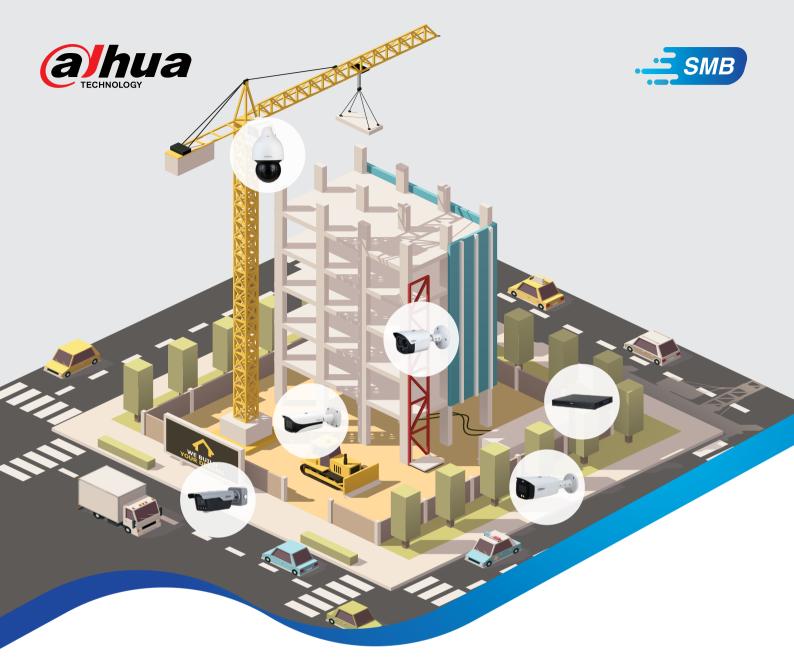

# Dahua SMB construction site solution

According to the statistics of the International Labor Organization, the construction industry has a disproportionately high rate of recorded accidents. So Dahua launched SMB Construction Site Solution which provides access control, license plate recognition, perimeter protection, heat detection, to ensure a safe environment.

### **Application Scenarios**

Perimeter

Perimeter

Camera

PTZ

Camera

Bullet

Camera

Camera

Swing Barrier

Thermal Camera

00

Access Controller

**Tower Crane** 

Bullet

Camera

•) (Internet)

i va

ii va

DMS

Entrance/Exit

Perimeter

**Tower Crane** 

Public Area