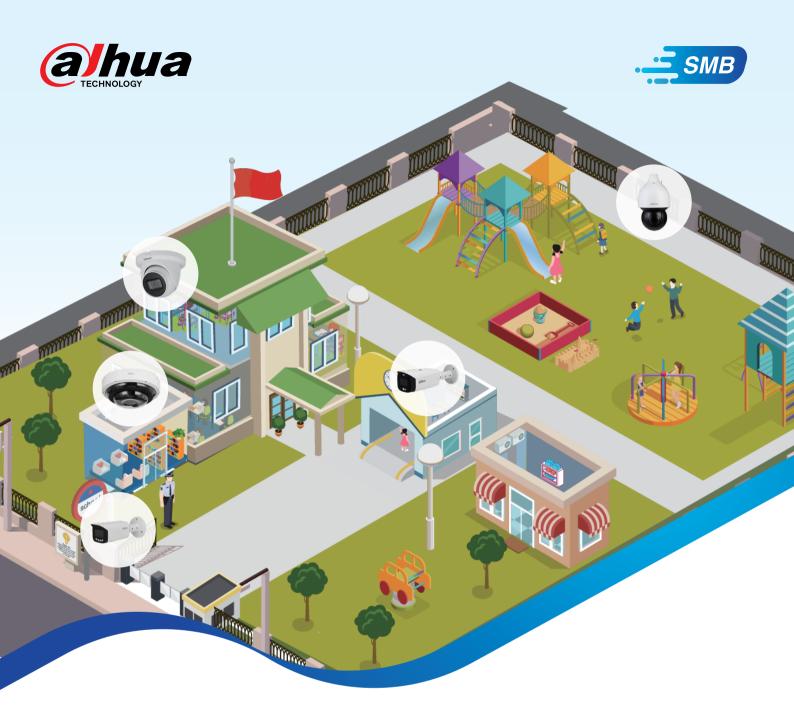

# For A Safer Kindergarten

# Dahua SMB kindergarten solution

The Dahua SMB Kindergarten Solution adopts various types of cameras that cover multiple scenes, such as entrance/exit, perimeter, as well as the school's indoor and outdoor facilities. The real-time video of the kindergarten vicinity is displayed in the security room and is viewable remotely through the DMSS app. It is a safe and efficient solution for every kindergarten in the world!

## | Application Scenarios