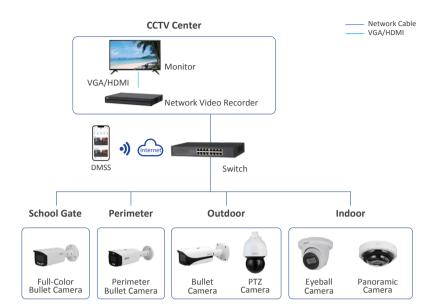

# Dahua SMB kindergarten solution

The Dahua SMB Kindergarten Solution adopts various types of cameras that cover multiple scenes, such as entrance/exit, perimeter, as well as the school's indoor and outdoor facilities. The real-time video of the kindergarten vicinity is displayed in the security room and is viewable remotely through the DMSS app. It is a safe and efficient solution for every kindergarten in the world!

## | Application Scenarios