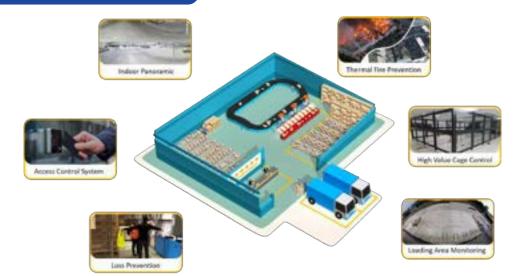

# 1. Logistic Park and Warehouse Security

It is crucial to actively monitor and control your warehouse premises and storage locations. Dahua Logistics Solutions offer comprehensive coverage of your facility. By deploying cameras and intrusion detection video analytics, potential intruders and suspicious activities can be detected early, enabling swift countermeasures to deter and minimize any negative impact.

#### 2. Operational Efficiency

Dahua provides visual parcel tracking solutions and dock management solutions for logistics businesses. These solutions enable you to effectively monitor your goods and streamline your processes.

#### **Warehouse Solution**

#### 1. Loss Prevention

- Quick and efficient screening: Walk-through metal detectors offer a fast and efficient screening process, allowing a large number of individuals to pass through within a short period
- **Deterrent effect:** The presence of a walk-through metal detector can act as a deterrent for potential security threats

#### 2. Thermal Fire Prevention

- Thermal sensors: thermal sensors can detect unusual increases in temperature or the presence of hot spots, indicating potential fire risks
- **Fire detection system:** Integrate thermal sensors with a fire detection system that includes an alarm or notification system

#### 3. Access Control System

- Identify and secure all entry points to the warehouse, including main gates, loading docks, pedestrian entrances, and emergency exits
- Access cards or credentials: Each credential is uniquely assigned and programmed to grant access to specific areas based on the individual's level of authorization
- Visitor management: Implement a visitor management system that requires visitors to check in and obtain temporary access credentials

#### 4. High Value Cage Protection

- Unlock through multiple cards combinations to ensure the safety of high value goods
- **Video surveillance:** Install video surveillance cameras both inside and outside the high-value cage
- Perimeter security: Enhance the overall security of the highvalue cage by implementing perimeter security measures