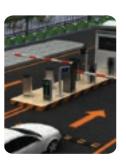

# 1. Entrance and Exit Control

- · High accuracy ANPR recognition
- · Remote barrier control
- Allow list for logistic trucks and employees
- Open API for Integrators

#### 2. Panoramic Surveillance

- Capture an exceptionally wide field of view, spanning 180 degrees or more
- Al integrated in panoramic videos including tripwire, parking detection, video metadata and etc.
- High-resolution sensors that can capture a significant amount of detail in the scene

#### 3. Perimeter Protection

- Visualized perimeter / thermal perimeter and radar perimeter solution optional
- · Farther detection distance
- Alarm target classification (Human and vehicles)
- High accuracy with lower false alarms

#### 4. Outdoor Parking Management

- Large coverage: detect up to 50 parking spaces
- Availability auto-counting: use for data analysis: Precise Guidance (Optional)
- Low bandwidth: Al embedded inside camera, no back-end server required