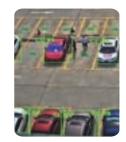

#### 4. Outdoor Parking Management

- Large coverage: detect up to 50 parking spaces
- Availability auto-counting: use for data analysis: Precise Guidance (Optional)
- Low bandwidth: Al embedded inside camera, no back-end server required