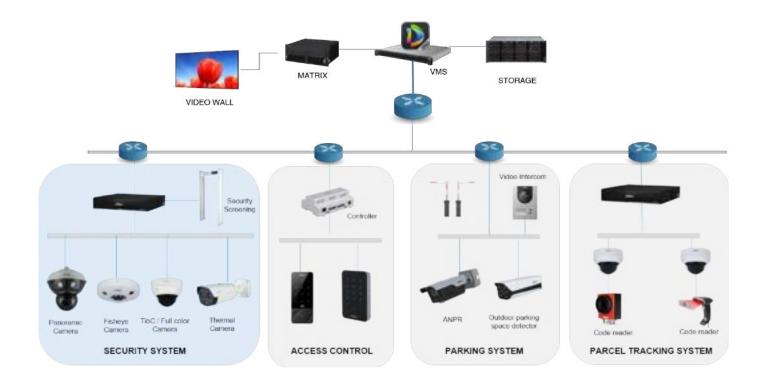

Dahua Warehouse & Logistics Solution combines various technologies, processes, and measures to create a robust and secure environment. It integrates advanced surveillance systems, access control mechanisms, alarm systems, and monitoring tools to provide real-time visibility and proactive security measures.

# 1. Entrance and Exit Control

- · High accuracy ANPR recognition
- · Remote barrier control
- Allow list for logistic trucks and employees
- Open API for Integrators

#### 2. Panoramic Surveillance

- Capture an exceptionally wide field of view, spanning 180 degrees or more
- Al integrated in panoramic videos including tripwire, parking detection, video metadata and etc.
- High-resolution sensors that can capture a significant amount of detail in the scene

#### 3. Perimeter Protection

- Visualized perimeter / thermal perimeter and radar perimeter solution optional
- · Farther detection distance
- Alarm target classification (Human and vehicles)
- High accuracy with lower false alarms

#### 4. Outdoor Parking Management

- Large coverage: detect up to 50 parking spaces
- Availability auto-counting: use for data analysis: Precise Guidance (Optional)
- Low bandwidth: Al embedded inside camera, no back-end server required

#### 1. Loss Prevention

- Quick and efficient screening: Walk-through metal detectors offer a fast and efficient screening process, allowing a large number of individuals to pass through within a short period
- **Deterrent effect:** The presence of a walk-through metal detector can act as a deterrent for potential security threats

#### 2. Thermal Fire Prevention

- Thermal sensors: thermal sensors can detect unusual increases in temperature or the presence of hot spots, indicating potential fire risks
- **Fire detection system:** Integrate thermal sensors with a fire detection system that includes an alarm or notification system

#### 3. Access Control System

- Identify and secure all entry points to the warehouse, including main gates, loading docks, pedestrian entrances, and emergency exits
- Access cards or credentials: Each credential is uniquely assigned and programmed to grant access to specific areas based on the individual's level of authorization
- Visitor management: Implement a visitor management system that requires visitors to check in and obtain temporary access credentials

#### 4. High Value Cage Protection

- Unlock through multiple cards combinations to ensure the safety of high value goods
- **Video surveillance:** Install video surveillance cameras both inside and outside the high-value cage
- Perimeter security: Enhance the overall security of the highvalue cage by implementing perimeter security measures

## **Parcel Tracking Solution**

- Visibility and transparency: Dahua parcel tracking system offering transparency and visibility into the package's location and status throughout the shipping process
- **Customer satisfaction:** With the ability to track packages, customers experience improved satisfaction and peace of mind
- Operational efficiency: Parcel tracking systems help streamline operations by providing accurate and up-to-date information on package locations. This allows logistics companies to optimize routes, allocate resources effectively, and address any issues promptly