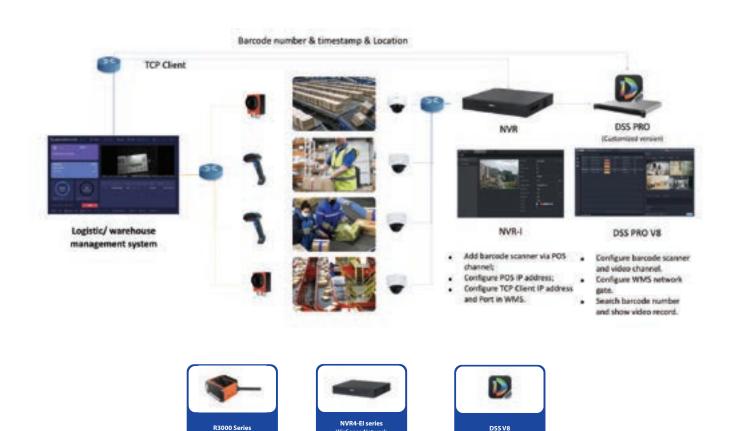

## **Parcel Tracking Solution**

- Visibility and transparency: Dahua parcel tracking system offering transparency and visibility into the package's location and status throughout the shipping process
- **Customer satisfaction:** With the ability to track packages, customers experience improved satisfaction and peace of mind
- Operational efficiency: Parcel tracking systems help streamline operations by providing accurate and up-to-date information on package locations. This allows logistics companies to optimize routes, allocate resources effectively, and address any issues promptly