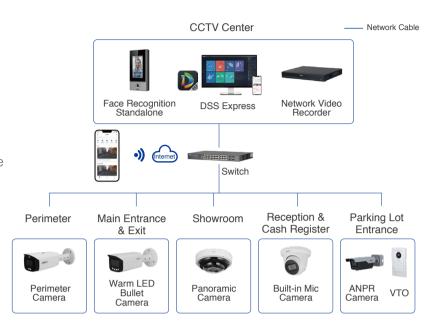

### **|** Application Scenarios

Perimeter

Main Entrance & Exit

Showroom

Parking Lot

**CCTV** Center

#### **Recommended Models**

Ver. 1, Aug. 2023