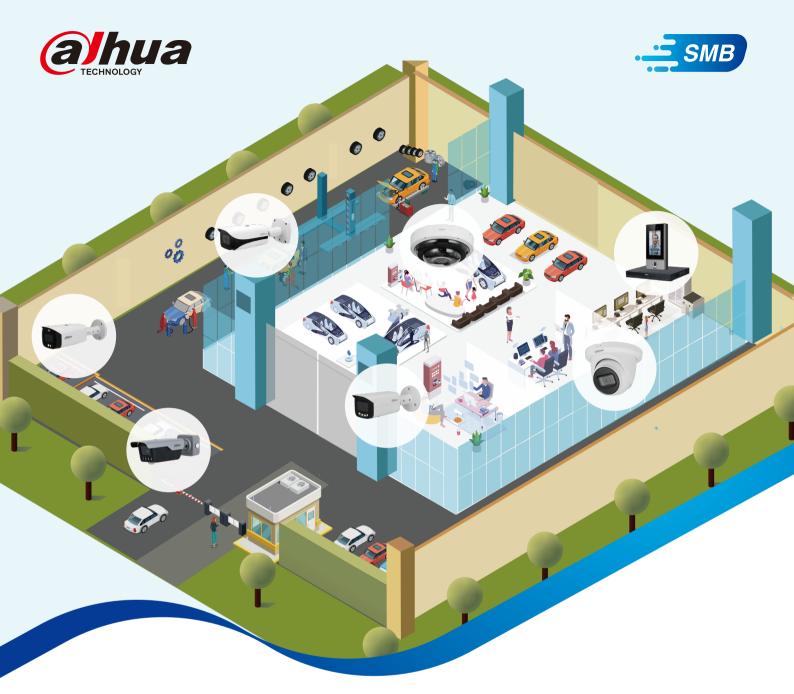

## Dahua SMB Car Dealership Solution

The physical locations of car dealers are generally relatively large, with a wide monitoring range and complex scenes. They must consider important factors that can significantly influence their whole business, such as store protection, customer dispute resolution and better customer service. Our solution is intended to provide customers with a full range of visual protection that can help enhance customer experience.

#### Solution Highlights

 Surveillance without blind spots by using suitable equipment in different scenarios to improve security.

### **|** Application Scenarios

Perimeter

Main Entrance & Exit

Showroom

Parking Lot

**CCTV** Center