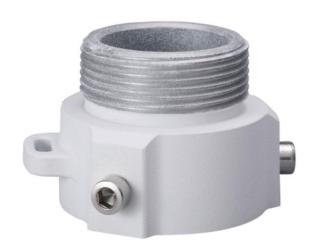

# PFA111

# Mount Adapter

#### **Features**

- Aesthetic design
- Material: aluminum
- Mount adapter