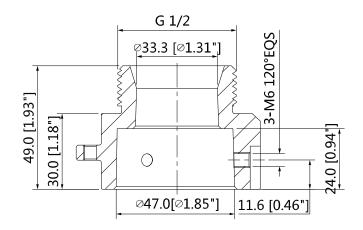

### **Dimensions (mm/inch)**

# **Technical Specifications**

| Model                 | PFA111                           |  |
|-----------------------|----------------------------------|--|
| General               |                                  |  |
| Material              | Aluminum                         |  |
| Dimension             | Φ60mmx49mm (Φ2.36"x1.93")        |  |
| Pipe Thread           | G1 1/2"                          |  |
| Load Bearing          | 7.0kg(15.43lb)                   |  |
| Weight                | 0.25kg(0.55lb)                   |  |
| Color                 | White                            |  |
| Operating Temperature | -40°C~+60°C(-40°F~+140°F)        |  |
| Humidity              | <90% RH                          |  |
| Applicable Model      | Please see "Accessory Selection" |  |