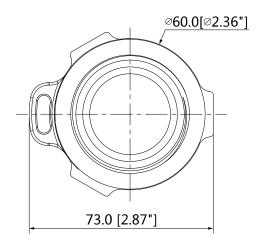

### **Dimensions (mm/inch)**

# **Technical Specifications**

| Model                 | PFA111                           |  |
|-----------------------|----------------------------------|--|
| General               |                                  |  |
| Material              | Aluminum                         |  |
| Dimension             | Φ60mmx49mm (Φ2.36"x1.93")        |  |
| Pipe Thread           | G1 1/2"                          |  |
| Load Bearing          | 7.0kg(15.43lb)                   |  |
| Weight                | 0.25kg(0.55lb)                   |  |
| Color                 | White                            |  |
| Operating Temperature | -40°C~+60°C(-40°F~+140°F)        |  |
| Humidity              | <90% RH                          |  |
| Applicable Model      | Please see "Accessory Selection" |  |