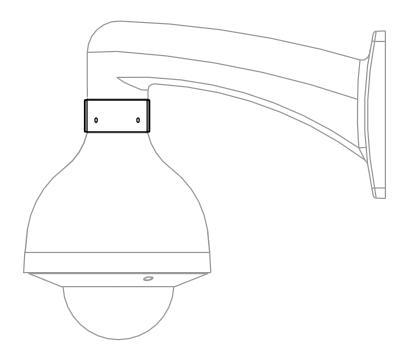

|  |
| Dimension             | Φ60mmx49mm (Φ2.36"x1.93")        |  |
| Pipe Thread           | G1 1/2"                          |  |
| Load Bearing          | 7.0kg(15.43lb)                   |  |
| Weight                | 0.25kg(0.55lb)                   |  |
| Color                 | White                            |  |
| Operating Temperature | -40°C~+60°C(-40°F~+140°F)        |  |
| Humidity              | <90% RH                          |  |
| Applicable Model      | Please see "Accessory Selection" |  |

### **Order Information**

| Туре         | Part Number | Description   |
|--------------|-------------|---------------|
| Camera Mount | DH-PFA111   | Mount adapter |
|              | PFA111      | Mount adapter |

### **Dimensions (mm/inch)**







## **Application**



## **Package Information**

Mount adapter \*1