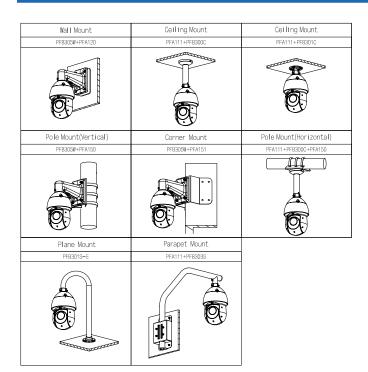

Bracket                   |  |  |
|                      | PFA151-B                   | Corner Mount Bracket                    |  |  |
|                      | PFB303S-B                  | Parapet Mount Bracket                   |  |  |
|                      | PFA150-B                   | Pole Mount Bracket                      |  |  |
|                      | PFA6400S-B                 | Water-proof Power Box                   |  |  |

# Accessories

# Included:



PFB305W-B Wall Mount Bracket

# Optional:



DC 12 V/3A Power Adapter



PFA120-B Junction Box



PFA111-B Mount Adapter



PFB300C-B Ceiling Mount Bracket



PFB301C-B Ceiling Mount Bracket



PFA151-B Corner Mount Bracket



PFB303S-B Parapet Mount Bracket



PFA150-B Pole Mount Bracket



PFA6400S-B Water-proof Power Box



# Dimensions (mm[inch])