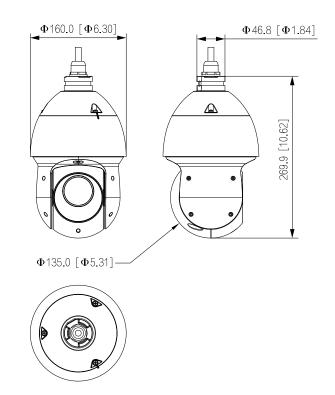

| Streaming Method  User/Host  20 (total bandwidth: 64 M)  Storage  Micro SD card (512 GB); FTP/SFTP; NAS  IE 9 and later versions Chrome 41 and later versions Firefox 50 and later versions IoS 10 and later versions IoS 10 and later versions ON and later versions IoS 10 and late | Interoperability      | RTMP; CGI; SDK; ONVIF (Profile S&G&T); P2P                                                  |  |  |  |
|-------------------------------------------------------------------------------------------------------------------------------------------------------------------------------------------------------------------------------------------------------------------------------------------------------------------------------------------------------------------------------------------------------------------------------------------------------------------------------------------------------------------------------------------------------------------------------------------------------------------------------------------------------------------------------------------------------------------------------------------------------------------------------------------------------------------------------------------------------------------------------------------------------------------------------------------------------------------------------------------------------------------------------------------------------------------------------------------------------------------------------------------------------------------------------------------------------------------------------------------------------------------------------------------------------------------------------------------------------------------------------------------------------------------------------------------------------------------------------------------------------------------------------------------------------------------------------------------------------------------------------------------------------------------------------------------------------------------------------------------------------------------------------------------------------------------------------------------------------------------------------------------------------------------------------------------------------------------------------------------------------------------------------------------------------------------------------------------------------------------------------|-----------------------|---------------------------------------------------------------------------------------------|--|--|--|
| Storage Micro SD card (512 GB); FTP/SFTP; NAS  IE 9 and later versions Chrome 41 and later versions Firefox 50 and later versions iOS 10 and later versions Management Software DSS Pro; DMSS  Mobile Client iOS; Android  Certification  Certificati | Streaming Method      | Unicast/Multicast                                                                           |  |  |  |
| Browser    IE 9 and later versions   Chrome 41 and later versions   Firefox 50 and later versions   Irifox 50 and later versions                                                                                                                                                                                                                                                                                                                                                                                                                                                                                                                                                                                                                                                                                                                                                                                                                                                                                                                                                                                                                                                                                                                                                                                                                                                                                                                                                                                                                                                                                                                                                                                                                                                                                                                                                                                                                                                                  | User/Host             | 20 (total bandwidth: 64 M)                                                                  |  |  |  |
| Browser  Chrome 41 and later versions Firefox 50 and later versions ioS 10 and later versions loS 10 and later versions  Management Software  DSS Pro; DMSS  Mobile Client  CE-EMC: EN 55032; EN 61000-3-3; EN 61000-3-2; EN 50130-4; EN 55035 CE-LVD: EN 62368-1 FCC: 47 CFR FCC Part15, Subpart B, NSI C63.4 UL: UL62368-1  PORT  Audio Input  1 channel (LINE IN, bare wire)  Alarm Linkage  Capture; recording; send email; preset; tour; pattern; alarm digital input  Motion/Tampering detection; audio detection; network disconnection detection; IP conflict detection; memory card state detection; memory space detection  Alarm I/O  2/1  Audio I/O  1/1  Power  Power Supply  Power Consumption  Basic: 9 W Max: 20 W (Illuminator+alarm+PTZ)  Environment  Operating Temperature  -40 °C to +70 °C (-40 °F to +158 °F)  Storage Humidity  ≤ 95%  Storage Temperature  -40 °C to +70 °C (-40 °F to +158 °F)  Storage Humidity  ≤ 95%  Protection  Structure  Product Dimensions  270.4 mm × Φ160 mm (10.65" × Φ6.30")  Net Weight  2.4 kg (5.29 lb)                                                                                                                                                                                                                                                                                                                                                                                                                                                                                                                                                                                                                                                                                                                                                                                                                                                                                                                                                                                                                                                              | Storage               | Micro SD card (512 GB); FTP/SFTP; NAS                                                       |  |  |  |
| Mobile Client Certification  CE-EMC: EN 55032; EN 61000-3-3; EN 61000-3-2; EN 50130-4; EN 55035 CE-LVD: EN 62368-1 FCC: 47 CFR FCC Part15, Subpart B, NSI C63.4 U1: UL62368-1 POrt  Audio Input 1 channel (LINE IN, bare wire)  Alarm Linkage Capture; recording; send email; preset; tour; pattern; alarm digital input  Motion/Tampering detection; audio detection; network disconnection detection; Pe conflict detection; memory card state detection; memory space detection  Alarm I/O 2/1  Audio I/O  Power  Power Supply 12 VDC/3 A ± 10% PoE+(802.3at)  Power Consumption Basic: 9 W Max: 20 W (Illuminator+alarm+PTZ)  Environment  Operating Temperature -40 °C to +70 °C (-40 °F to +158 °F)  Operating Humidity ≤ 95%  Storage Temperature -40 °C to +70 °C (-40 °F to +158 °F)  Storage Humidity ≤ 95%  Protection  Structure  Product Dimensions 270.4 mm × Φ160 mm (10.65" × Φ6.30")  Net Weight 2.4 kg (5.29 lb)                                                                                                                                                                                                                                                                                                                                                                                                                                                                                                                                                                                                                                                                                                                                                                                                                                                                                                                                                                                                                                                                                                                                                                                            | Browser               | Chrome 41 and later versions<br>Firefox 50 and later versions                               |  |  |  |
| Certification  Certifications  Port  Audio Input  1 channel (LINE IN, bare wire)  Audio Output  1 channel (LINE OUT, bare wire)  Capture; recording; send email; preset; tour; pattern; alarm digital input  Motion/Tampering detection; audio detection; network disconnection detection; iP conflict detection; memory space detection  Alarm Event  Alarm Event  Alarm Event  Audio I/O  1/1  Power  Power Supply  12 VDC/3 A ± 10% Poet (802.3at)  Power Consumption  Basic: 9 W Max: 20 W (Illuminator+alarm+PTZ)  Environment  Operating Temperature  -40 °C to +70 °C (-40 °F to +158 °F)  Storage Temperature  -40 °C to +70 °C (-40 °F to +158 °F)  Storage Temperature  -40 °C to +70 °C (-40 °F to +158 °F)  Storage Humidity  ≤ 95%  Storage Temperature  -40 °C to +70 °C (-40 °F to +158 °F)  Storage Temperature  -40 °C to +70 °C (-40 °F to +158 °F)  Storage Temperature  -40 °C to +70 °C (-40 °F to +158 °F)  Storage Temperature  -40 °C to +70 °C (-40 °F to +158 °F)  Storage Temperature  -40 °C to +70 °C (-40 °F to +158 °F)  Storage Temperature  -40 °C to +70 °C (-40 °F to +158 °F)  Storage Temperature  -40 °C to +70 °C (-40 °F to +158 °F)  Storage Temperature  -40 °C to +70 °C (-40 °F to +158 °F)  Storage Temperature  -40 °C to +70 °C (-40 °F to +158 °F)  Storage Temperature  -40 °C to +70 °C (-40 °F to +158 °F)  Storage Temperature  -40 °C to +70 °C (-40 °F to +158 °F)  Storage Temperature  -40 °C to +70 °C (-40 °F to +158 °F)                                                                                                                                                                                                           | Management Software   | DSS Pro; DMSS                                                                               |  |  |  |
| Ce-EMC: EN 55032; EN 61000-3-3; EN 61000-3-2; EN 50130-4; EN 55035 CE-LVD: EN 62368-1 FCC: 47 CFR FCC Part15, Subpart B, NSI C63.4 UI: UL62368-1 POrt  Audio Input                                                                                                                                                                                                                                                                                                                                                                                                                                                                                                                                                                                                                                                                                                                                                                                                                                                                                                                                                                                                                                                                                                                                                                                                                                                                                                                                                                                                                                                                                                                                                                                                                                                                                                                                                                                                                                                                                                                                                            | Mobile Client         | iOS; Android                                                                                |  |  |  |
| Sol 30-4, EN 55035 CE-LVD: EN 62368-1 FCC: 47 CFR FCC Part15, Subpart B, NSI C63.4 UL: UL62368-1 PORT  Audio Input  1 channel (LINE IN, bare wire)  Audio Output  1 channel (LINE OUT, bare wire)  Alarm Linkage  Capture; recording; send email; preset; tour; pattern; alarm digital input  Motion/Tampering detection; audio detection; network disconnection detection; IP conflict detection; memory card state detection; memory space detection  Alarm I/O  2/1  Audio I/O  Power  Power Supply  12 VDC/3 A ± 10% PoE+ (802.3at)  Power Consumption  Basic: 9 W Max: 20 W (Illuminator+alarm+PTZ)  Environment  Operating Temperature  −40 °C to +70 °C (−40 °F to +158 °F)  Storage Temperature  −40 °C to +70 °C (−40 °F to +158 °F)  Storage Temperature  1P66, TVS 6000 V lightning proof; surge protection; voltage transient protection  Structure  Product Dimensions  270.4 mm × Φ160 mm (10.65" × Φ6.30")  Net Weight  2.4 kg (5.29 lb)                                                                                                                                                                                                                                                                                                                                                                                                                                                                                                                                                                                                                                                                                                                                                                                                                                                                                                                                                                                                                                                                                                                                                                       | Certification         |                                                                                             |  |  |  |
| Audio Input  1 channel (LINE IN, bare wire)  Audio Output  1 channel (LINE OUT,bare wire)  Capture; recording; send email; preset; tour; pattern; alarm digital input  Motion/Tampering detection; audio detection; network disconnection detection; inetwork disconnection detection; inetwork disconnection detection; pendict detection; memory space detection  Alarm I/O  2/1  Audio I/O  1/1  Power  Power Supply  Power Consumption  Basic: 9 W Max.: 20 W (Illuminator+alarm+PTZ)  Environment  Operating Temperature  -40 °C to +70 °C (-40 °F to +158 °F)  Storage Temperature  -40 °C to +70 °C (-40 °F to +158 °F)  Storage Humidity  ≤ 95%  Protection  Structure  Product Dimensions  270.4 mm × Φ160 mm (10.65" × Φ6.30")  Net Weight  2.4 kg (5.29 lb)                                                                                                                                                                                                                                                                                                                                                                                                                                                                                                                                                                                                                                                                                                                                                                                                                                                                                                                                                                                                                                                                                                                                                                                                                                                                                                                                                        | Certifications        | 50130-4; EN 55035<br>CE-LVD: EN 62368-1<br>FCC: 47 CFR FCC Part15, Subpart B, NSI C63.4     |  |  |  |
| Audio Output  Alarm Linkage  Capture; recording; send email; preset; tour; pattern; alarm digital input  Motion/Tampering detection; audio detection; network disconnection detection; IP conflict detection; memory card state detection; memory space detection  Alarm I/O  2/1  Audio I/O  Power  Power Supply  12 VDC/3 A ± 10% PoE+ (802.3at)  Power Consumption  Basic: 9 W Max.: 20 W (Illuminator+alarm+PTZ)  Environment  Operating Temperature  -40 °C to +70 °C (−40 °F to +158 °F)  Storage Temperature  -40 °C to +70 °C (−40 °F to +158 °F)  Storage Humidity  ≤ 95%  Protection  IP66, TVS 6000 V lightning proof; surge protection; voltage transient protection  Structure  Product Dimensions  270.4 mm × Φ160 mm (10.65" × Φ6.30")  Net Weight  2.4 kg (5.29 lb)                                                                                                                                                                                                                                                                                                                                                                                                                                                                                                                                                                                                                                                                                                                                                                                                                                                                                                                                                                                                                                                                                                                                                                                                                                                                                                                                           | Port                  |                                                                                             |  |  |  |
| Alarm Linkage  Capture; recording; send email; preset; tour; pattern; alarm digital input  Motion/Tampering detection; audio detection; network disconnection detection; IP conflict detection; memory card state detection; memory space detection  Alarm I/O  2/1  Audio I/O  1/1  Power  Power Supply  12 VDC/3 A ± 10% PoE+ (802.3at)  Power Consumption  Basic: 9 W Max: 20 W (Illuminator+alarm+PTZ)  Environment  Operating Temperature  -40 °C to +70 °C (−40 °F to +158 °F)  Storage Temperature  -40 °C to +70 °C (−40 °F to +158 °F)  Storage Humidity  ≤ 95%  Storage Humidity  ≤ 95%  Protection  IP66, TVS 6000 V lightning proof; surge protection; voltage transient protection  Structure  Product Dimensions  270.4 mm × Φ160 mm (10.65" × Φ6.30")  Net Weight  2.4 kg (5.29 lb)                                                                                                                                                                                                                                                                                                                                                                                                                                                                                                                                                                                                                                                                                                                                                                                                                                                                                                                                                                                                                                                                                                                                                                                                                                                                                                                            | Audio Input           | 1 channel (LINE IN, bare wire)                                                              |  |  |  |
| Alarm Linkage  alarm digital input  Motion/Tampering detection; audio detection; network disconnection detection; IP conflict detection; memory card state detection; memory space detection  Alarm I/O  Alarm I/O  2/1  Audio I/O  Power  Power Supply  12 VDC/3 A ± 10% PoE+ (802.3at)  Power Consumption  Basic: 9 W Max: 20 W (Illuminator+alarm+PTZ)  Environment  Operating Temperature  -40 °C to +70 °C (−40 °F to +158 °F)  Storage Temperature  -40 °C to +70 °C (−40 °F to +158 °F)  Storage Humidity  ≤ 95%  Storage Humidity  ≤ 95%  Protection  IP66, TVS 6000 V lightning proof; surge protection; voltage transient protection  Structure  Product Dimensions  270.4 mm × Φ160 mm (10.65" × Φ6.30")  Net Weight                                                                                                                                                                                                                                                                                                                                                                                                                                                                                                                                                                                                                                                                                                                                                                                                                                                                                                                                                                                                                                                                                                                                                                                                                                                                                                                                                                                               | Audio Output          | 1 channel (LINE OUT,bare wire)                                                              |  |  |  |
| Alarm Event network disconnection detection; IP conflict detection; memory card state detection; memory space detection  Alarm I/O 2/1  Audio I/O 1/1  Power  Power Supply 12 VDC/3 A ± 10% PoE+ (802.3at)  Power Consumption Basic: 9 W Max.: 20 W (Illuminator+alarm+PTZ)  Environment  Operating Temperature -40 °C to +70 °C (-40 °F to +158 °F)  Operating Humidity ≤ 95%  Storage Temperature -40 °C to +70 °C (-40 °F to +158 °F)  Storage Humidity ≤ 95%  Protection IP66, TVS 6000 V lightning proof; surge protection; voltage transient protection  Structure  Product Dimensions 270.4 mm × Φ160 mm (10.65" × Φ6.30")  Net Weight 2.4 kg (5.29 lb)                                                                                                                                                                                                                                                                                                                                                                                                                                                                                                                                                                                                                                                                                                                                                                                                                                                                                                                                                                                                                                                                                                                                                                                                                                                                                                                                                                                                                                                                | Alarm Linkage         |                                                                                             |  |  |  |
| Audio I/O       1/1         Power       12 VDC/3 A ± 10% PoE+ (802.3at)         Power Consumption       Basic: 9 W Max.: 20 W (Illuminator+alarm+PTZ)         Environment       -40 °C to +70 °C (-40 °F to +158 °F)         Operating Temperature       -40 °C to +70 °C (-40 °F to +158 °F)         Storage Temperature       -40 °C to +70 °C (-40 °F to +158 °F)         Storage Humidity       ≤ 95%         Protection       IP66, TVS 6000 V lightning proof; surge protection; voltage transient protection         Structure       Product Dimensions       270.4 mm × Φ160 mm (10.65" × Φ6.30")         Net Weight       2.4 kg (5.29 lb)                                                                                                                                                                                                                                                                                                                                                                                                                                                                                                                                                                                                                                                                                                                                                                                                                                                                                                                                                                                                                                                                                                                                                                                                                                                                                                                                                                                                                                                                           | Alarm Event           | network disconnection detection; IP conflict detection; memory card state detection; memory |  |  |  |
| Power Supply       12 VDC/3 A ± 10% PoE+ (802.3at)         Power Consumption       Basic: 9 W Max.: 20 W (Illuminator+alarm+PTZ)         Environment       -40 °C to +70 °C (-40 °F to +158 °F)         Operating Temperature       -40 °C to +70 °C (-40 °F to +158 °F)         Storage Temperature       -40 °C to +70 °C (-40 °F to +158 °F)         Storage Humidity       ≤ 95%         Protection       IP66, TVS 6000 V lightning proof; surge protection; voltage transient protection         Structure       Product Dimensions       270.4 mm × Φ160 mm (10.65" × Φ6.30")         Net Weight       2.4 kg (5.29 lb)                                                                                                                                                                                                                                                                                                                                                                                                                                                                                                                                                                                                                                                                                                                                                                                                                                                                                                                                                                                                                                                                                                                                                                                                                                                                                                                                                                                                                                                                                                | Alarm I/O             | 2/1                                                                                         |  |  |  |
| Power Supply       12 VDC/3 A ± 10% PoE+ (802.3at)         Power Consumption       Basic: 9 W Max.: 20 W (Illuminator+alarm+PTZ)         Environment       -40 °C to +70 °C (-40 °F to +158 °F)         Operating Temperature       -40 °C to +70 °C (-40 °F to +158 °F)         Storage Temperature       -40 °C to +70 °C (-40 °F to +158 °F)         Storage Humidity       ≤ 95%         Protection       IP66, TVS 6000 V lightning proof; surge protection; voltage transient protection         Structure       Product Dimensions       270.4 mm × Φ160 mm (10.65" × Φ6.30")         Net Weight       2.4 kg (5.29 lb)                                                                                                                                                                                                                                                                                                                                                                                                                                                                                                                                                                                                                                                                                                                                                                                                                                                                                                                                                                                                                                                                                                                                                                                                                                                                                                                                                                                                                                                                                                | Audio I/O             | 1/1                                                                                         |  |  |  |
| Power Supply $PoE+ (802.3at)$ Power Consumption $Basic: 9 W$ $Max.: 20 W (Illuminator+alarm+PTZ)$ Environment  Operating Temperature $-40 ^{\circ}\text{C to} + 70 ^{\circ}\text{C } (-40 ^{\circ}\text{F to} + 158 ^{\circ}\text{F})$ Operating Humidity $\leq 95\%$ Storage Temperature $-40 ^{\circ}\text{C to} + 70 ^{\circ}\text{C } (-40 ^{\circ}\text{F to} + 158 ^{\circ}\text{F})$ Storage Humidity $\leq 95\%$ Protection $ P66, \text{TVS } 6000 \text{ V lightning proof; surge protection; voltage transient protection}$ Structure  Product Dimensions $270.4  \text{mm} \times \Phi160  \text{mm}  (10.65'' \times \Phi6.30'')$ Net Weight $2.4  \text{kg}  (5.29  \text{lb})$                                                                                                                                                                                                                                                                                                                                                                                                                                                                                                                                                                                                                                                                                                                                                                                                                                                                                                                                                                                                                                                                                                                                                                                                                                                                                                                                                                                                                                 | Power                 |                                                                                             |  |  |  |
| Power Consumption       Max.: 20 W (Illuminator+alarm+PTZ)         Environment       —40 °C to +70 °C (−40 °F to +158 °F)         Operating Temperature       —40 °C to +70 °C (−40 °F to +158 °F)         Storage Temperature       —40 °C to +70 °C (−40 °F to +158 °F)         Storage Humidity       ≤ 95%         Protection       IP66, TVS 6000 V lightning proof; surge protection; voltage transient protection         Structure         Product Dimensions       270.4 mm × Φ160 mm (10.65" × Φ6.30")         Net Weight       2.4 kg (5.29 lb)                                                                                                                                                                                                                                                                                                                                                                                                                                                                                                                                                                                                                                                                                                                                                                                                                                                                                                                                                                                                                                                                                                                                                                                                                                                                                                                                                                                                                                                                                                                                                                    | Power Supply          |                                                                                             |  |  |  |
| Operating Temperature $-40^{\circ}\text{C to} + 70^{\circ}\text{C} (-40^{\circ}\text{F to} + 158^{\circ}\text{F})$ Operating Humidity $\leq 95\%$ Storage Temperature $-40^{\circ}\text{C to} + 70^{\circ}\text{C} (-40^{\circ}\text{F to} + 158^{\circ}\text{F})$ Storage Humidity $\leq 95\%$ Protection $P = 100000000000000000000000000000000000$                                                                                                                                                                                                                                                                                                                                                                                                                                                                                                                                                                                                                                                                                                                                                                                                                                                                                                                                                                                                                                                                                                                                                                                                                                                                                                                                                                                                                                                                                                                                                                                                                                                                                                                                                                         | Power Consumption     |                                                                                             |  |  |  |
| Operating Humidity $\leq 95\%$ Storage Temperature $-40^{\circ}\text{C to} + 70^{\circ}\text{C} (-40^{\circ}\text{F to} + 158^{\circ}\text{F})$ Storage Humidity $\leq 95\%$ Protection IP66, TVS 6000 V lightning proof; surge protection; voltage transient protection  Structure  Product Dimensions $270.4\text{mm} \times \Phi 160\text{mm} (10.65'' \times \Phi 6.30'')$ Net Weight $2.4\text{kg} (5.29\text{lb})$                                                                                                                                                                                                                                                                                                                                                                                                                                                                                                                                                                                                                                                                                                                                                                                                                                                                                                                                                                                                                                                                                                                                                                                                                                                                                                                                                                                                                                                                                                                                                                                                                                                                                                      | Environment           |                                                                                             |  |  |  |
| Storage Temperature  -40 °C to +70 °C (-40 °F to +158 °F)  Storage Humidity  ≤ 95%  Protection  IP66, TVS 6000 V lightning proof; surge protection; voltage transient protection  Structure  Product Dimensions  270.4 mm × Ф160 mm (10.65" × Ф6.30")  Net Weight  2.4 kg (5.29 lb)                                                                                                                                                                                                                                                                                                                                                                                                                                                                                                                                                                                                                                                                                                                                                                                                                                                                                                                                                                                                                                                                                                                                                                                                                                                                                                                                                                                                                                                                                                                                                                                                                                                                                                                                                                                                                                           | Operating Temperature | -40 °C to +70 °C (-40 °F to +158 °F)                                                        |  |  |  |
| Storage Humidity ≤ 95%  Protection                                                                                                                                                                                                                                                                                                                                                                                                                                                                                                                                                                                                                                                                                                                                                                                                                                                                                                                                                                                                                                                                                                                                                                                                                                                                                                                                                                                                                                                                                                                                                                                                                                                                                                                                                                                                                                                                                                                                                                                                                                                                                            | Operating Humidity    | ≤ 95%                                                                                       |  |  |  |
| Protection                                                                                                                                                                                                                                                                                                                                                                                                                                                                                                                                                                                                                                                                                                                                                                                                                                                                                                                                                                                                                                                                                                                                                                                                                                                                                                                                                                                                                                                                                                                                                                                                                                                                                                                                                                                                                                                                                                                                                                                                                                                                                                                    | Storage Temperature   | -40 °C to +70 °C (-40 °F to +158 °F)                                                        |  |  |  |
| voltage transient protection  Structure  Product Dimensions $270.4 \text{ mm} \times \Phi 160 \text{ mm} (10.65" \times \Phi 6.30")$ Net Weight $2.4 \text{ kg} (5.29 \text{ lb})$                                                                                                                                                                                                                                                                                                                                                                                                                                                                                                                                                                                                                                                                                                                                                                                                                                                                                                                                                                                                                                                                                                                                                                                                                                                                                                                                                                                                                                                                                                                                                                                                                                                                                                                                                                                                                                                                                                                                            | Storage Humidity      | ≤ 95%                                                                                       |  |  |  |
| Product Dimensions       270.4 mm × Φ160 mm (10.65" × Φ6.30")         Net Weight       2.4 kg (5.29 lb)                                                                                                                                                                                                                                                                                                                                                                                                                                                                                                                                                                                                                                                                                                                                                                                                                                                                                                                                                                                                                                                                                                                                                                                                                                                                                                                                                                                                                                                                                                                                                                                                                                                                                                                                                                                                                                                                                                                                                                                                                       | Protection            |                                                                                             |  |  |  |
| Net Weight 2.4 kg (5.29 lb)                                                                                                                                                                                                                                                                                                                                                                                                                                                                                                                                                                                                                                                                                                                                                                                                                                                                                                                                                                                                                                                                                                                                                                                                                                                                                                                                                                                                                                                                                                                                                                                                                                                                                                                                                                                                                                                                                                                                                                                                                                                                                                   | Structure             |                                                                                             |  |  |  |
|                                                                                                                                                                                                                                                                                                                                                                                                                                                                                                                                                                                                                                                                                                                                                                                                                                                                                                                                                                                                                                                                                                                                                                                                                                                                                                                                                                                                                                                                                                                                                                                                                                                                                                                                                                                                                                                                                                                                                                                                                                                                                                                               | Product Dimensions    | 270.4 mm × Φ160 mm (10.65" × Φ6.30")                                                        |  |  |  |
| Gross Weight 3.9 kg (8.60 lb)                                                                                                                                                                                                                                                                                                                                                                                                                                                                                                                                                                                                                                                                                                                                                                                                                                                                                                                                                                                                                                                                                                                                                                                                                                                                                                                                                                                                                                                                                                                                                                                                                                                                                                                                                                                                                                                                                                                                                                                                                                                                                                 | Net Weight            | 2.4 kg (5.29 lb)                                                                            |  |  |  |
|                                                                                                                                                                                                                                                                                                                                                                                                                                                                                                                                                                                                                                                                                                                                                                                                                                                                                                                                                                                                                                                                                                                                                                                                                                                                                                                                                                                                                                                                                                                                                                                                                                                                                                                                                                                                                                                                                                                                                                                                                                                                                                                               | Gross Weight          | 3.9 kg (8.60 lb)                                                                            |  |  |  |