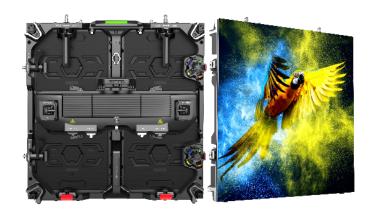

## DHI-PHROA2.97-MH

General Outdoor Rental LED

## Features:

- · 500x500mm and 500x1000mm cabinet size design, support splicing installation with up and down.
- . Front IP65/Rear IP65 protection grade, achieve stable outdoor performance.
- · Radian lock, support installed with internal and external radian, Radians support 0°, ± 3°, ± 6°.
- · Good grey scale even at low brightness, brings profound levels and abundant colors.
- · Customized A8s receiving card.

## **Technical Specification**

| M | od | el |
|---|----|----|
|---|----|----|

| DHI-PHROA2.97-MH         |  |  |
|--------------------------|--|--|
| Parameters               |  |  |
| 2.976mm                  |  |  |
| 1R1G1B                   |  |  |
| SMD1515                  |  |  |
| 4500 nit                 |  |  |
| 6500K-8000K (adjustable) |  |  |
| 140°/120°                |  |  |
| 112,896 dots/m²          |  |  |
| 250x250mm                |  |  |
| 84x84dots                |  |  |
| 500x500x75mm             |  |  |
| 168x168                  |  |  |
| 9kg±0.1                  |  |  |
| Die-cast aluminum        |  |  |
|                          |  |  |