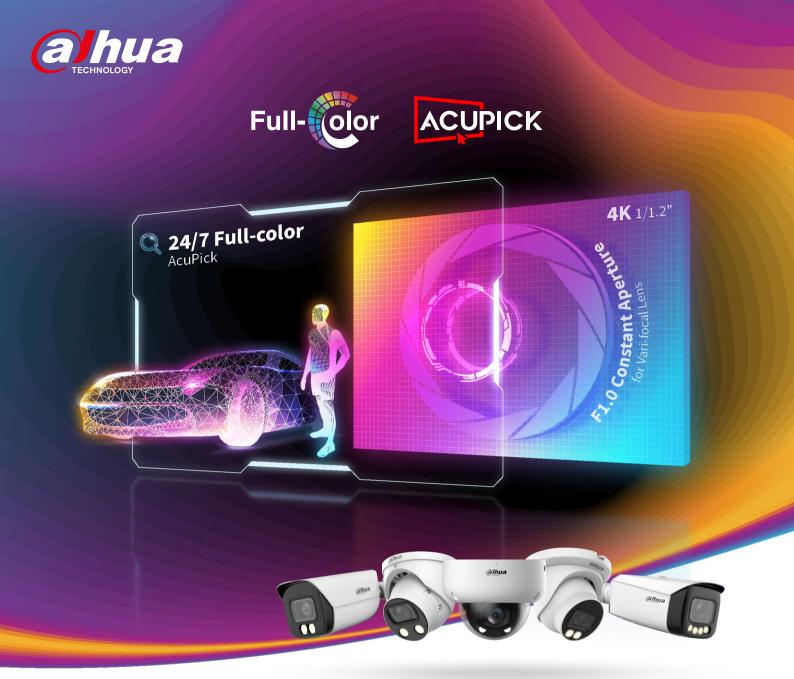

# **IPC WIZMIND FULL-COLOR SERIES**

# Locate and Discover with Vivid Colors

24/7 Full-color AcuPick

4K Color Image F1.0 Constant Aperture Dual Mic & Speaker

Locate and Discover with Vivid Colors

# **Overview**

The new IPC WizMind 5 Series Full-color cameras are equipped with improved software and hardware. The Full-color technology features AcuPick that provides high-quality color images for accurate target search even under low light environments. The Full-color 4K camera captures bright and clear images at night. The vari-focal models have F1.0 constant aperture for maximum light input. These upgrades provide a better visual experience in various application scenarios.