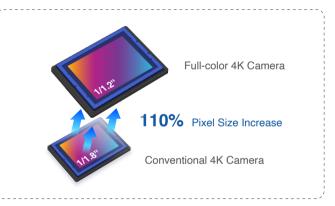

### 4K Color Image

- It utilizes a 1/1.2" image sensor, providing 110% increase in pixel size.
- Available in 4K cameras.

#### 4K 1/1.2" CMOS sensor

4K 1/1.8" CMOS sensor

### 4K Color Image

• In night time, the 4K 1/1.2" CMOS sensor camera captures enhanced details and colors, presenting brighter and more vibrant images.

• The camera can receive up to twice the maximum light energy compared to ordinary 4K cameras, which helps produce 4K real-time color images under ultra-low illumination.