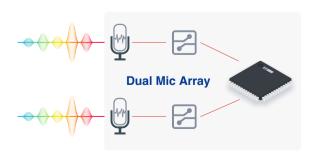

### **Dual Mic and Speaker**

- The built-in dual mic array enhances the sound pickup distance and quality.
- The built-in speaker supports alarm linkage.
- Available in vari-focal cameras and 4K bullet cameras.

### **Dual Mic & Speaker**

• The self-developed noise reduction algorithm with high-performance SOC can effectively realize noise reduction.

• For 80dB single sound source, the max pickup distance is 80m (under lab condition).

• The speaker supports alarm linkage and customized audio uploading.

Locate and Discover with Vivid Colors