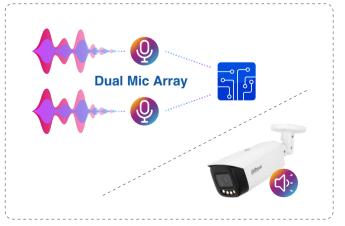

### **Dual Mic and Speaker**

- The built-in dual mic array enhances the sound pickup distance and quality.
- The built-in speaker supports alarm linkage.
- Available in vari-focal cameras and 4K bullet cameras.

### **Dual Mic & Speaker**

• The self-developed noise reduction algorithm with high-performance SOC can effectively realize noise reduction.

• For 80dB single sound source, the max pickup distance is 80m (under lab condition).

• The speaker supports alarm linkage and customized audio uploading.

Locate and Discover with Vivid Colors