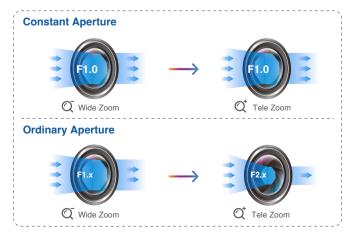

### F1.0 Constant Aperture

- It can maintain a constant aperture and maximum light input during the zooming process.
- 4 times greater in light input compared to ordinary aperture in tele zoom.
- Available in 4MP vari-focal cameras.

### F1.0 Constant Aperture

• F1.0 constant aperture provides images that present more brightness, less noise and improved sharpness.

• Details of targets can be clearly captured (e.g. the contour of people is much easier to identify), providing significantly better image quality.

F1.0 Constant Aperture Effect at Tele Zoom Ordinary Aperture Effect at Tele Zoom

Longer pickup distance

Less noise