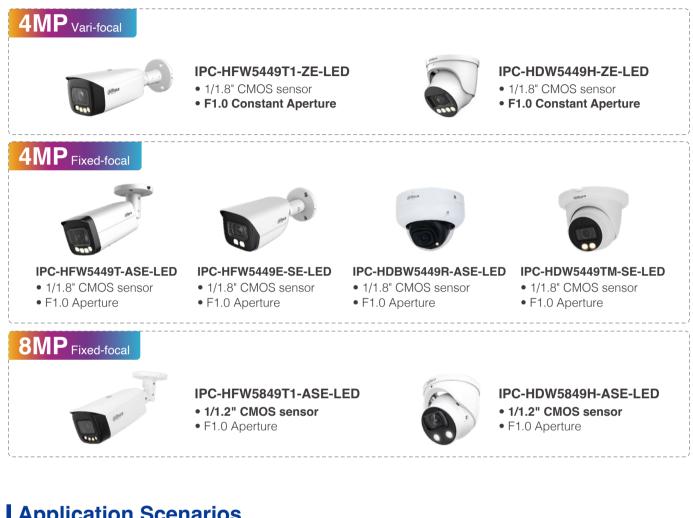

# **Overview**

The new IPC WizMind 5 Series Full-color cameras are equipped with improved software and hardware. The Full-color technology features AcuPick that provides high-quality color images for accurate target search even under low light environments. The Full-color 4K camera captures bright and clear images at night. The vari-focal models have F1.0 constant aperture for maximum light input. These upgrades provide a better visual experience in various application scenarios.