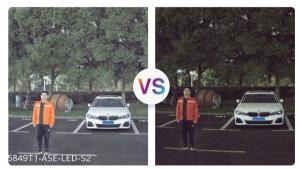

### 24/7 Full-color AcuPick

• The new Full-color (S2) models provide improved clarity and details, particularly at night.

• 24/7 Full-color for AcuPick ensures accurate and quick search of targets.

# 88% Similarity 80% Similarity