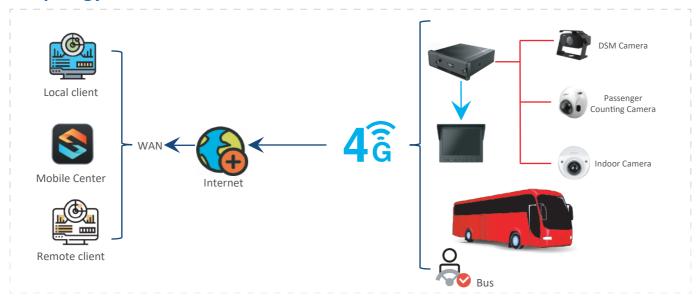

#### **Driver Behavior Monitor**

Powered by DSM(driver status monitor), the driver 's irregular behaviors (yawn, close eyes, smoke, etc) can be detected to trigger alarm, enhance to reduce accidents.

**Topology** 

#### **Passenger Counting**

Passenger counting cameras calculate the number of passengers getting on/off bus at each stop, providing data for scheduling optimization.

### **Bus Route Management**

The e-fence can be used to regulate the driver to follow the designated but routes, otherwise it will trigger alarm to remind the driver in the control center.

## Recommended Products

MNVR4208-GFWI 8 Channels Al Video Recorder

IPC-HMW3230-M DSM Camera

**DAE-CPC5241**Passenger Counting Camera

IPC-HDBW3231F-M Indoor Camera

MLCDF7-E 7-inch Screen

Mobile Center All-in-one Platform