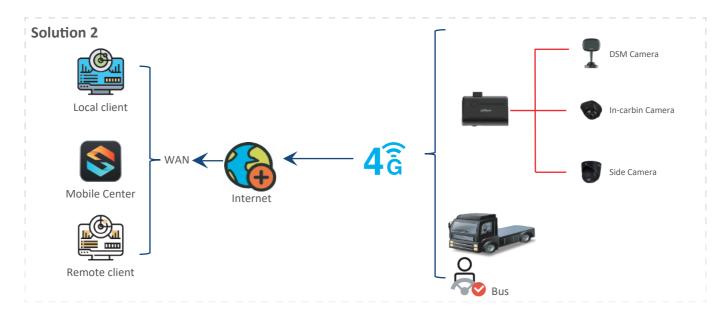

## **I** Topology

#### Solution 2

**DAE-CDR8213-GFW** 4 Channels AI Dashcam

CDM5110-CY DSM Camera

HAC-HMW3200L In-carbin Camera

Mobile Center All-in-one Platform

Ver. 2, Mar. 2024

No.1199 Bin'an Road, Binjiang District, Hangzhou, China. 310053 Tel: +86-400-672-8166 Email: overseas@dahuatech.com www.dahuasecurity.com