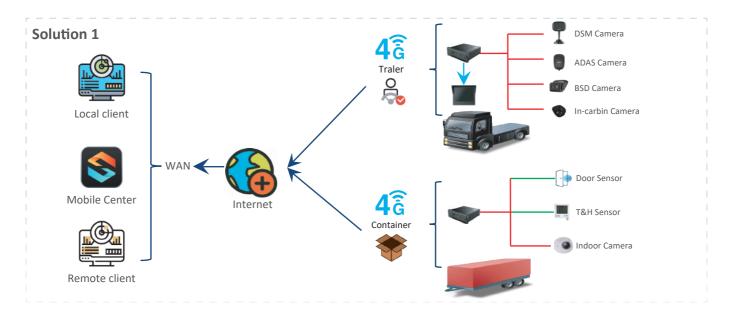

## **I** Topology

#### Solution 1

MXVR4104-GFWI 4 Channels AI Video Recorder

CDM5110-CY DSM Camera

CFM5210-CY ADAS Camera

CBS5210-V-CY BSD Camera

MLCDF7-E 7 inch Screen

Mobile Center All-in-one Platform